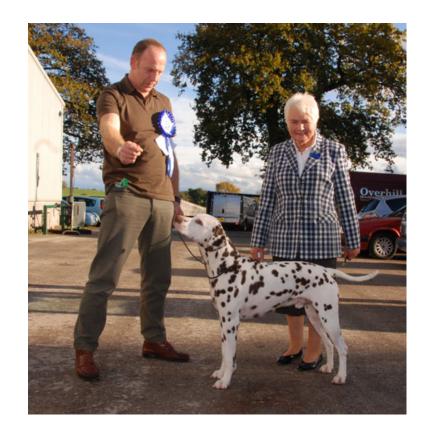

# **Best of Breed**

1 Fakenham Flash Gordon. (CH), Mr S Bolt

# Dog C C

1 Fakenham Flash Gordon. (CH), Mr S Bolt

Res Cubalibre Top Spot, Mrs B Quayle

### LD (12,1) 1 Bolt's Fakenham Flash

Gordon, high class, quality liver of pleasing size, good bone, legs & feet, well balanced, strong firm mover. CC & BOB: 2 Tingey's Kymvale Oberon at Dallyador, high class, lovely pattern, close up, moving well; 3 Dunnachie's Sophtspot Sugar Daddy at Dvojica.