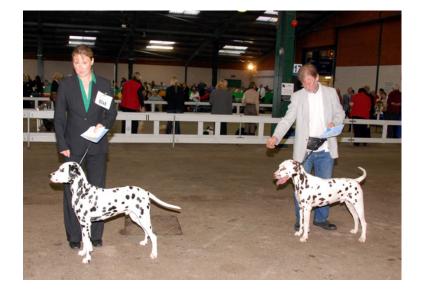

OD (13,2) 1 Coates' CubalibreTop Spot, lovely size, well made, moving with drive, lovely dog. RCC; 2 Bolt's Buffrey Belleissimo at Fakenham, impressive, in good fettle, sound mover; 3 Stokes' Elaridge Quincie.