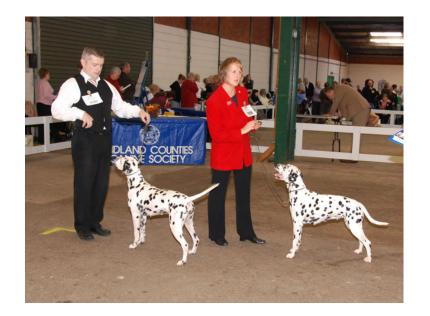

# Midland Counties C S 28th October 2007

Judged by Mrs J Lanning

# **Best of Breed**

1 Fakenham Flash Gordon. (CH), Mr S Bolt

# Dog C C

1 Fakenham Flash Gordon. (CH), Mr S Bolt

Res Cubalibre Top Spot, Mrs B Quayle

# Bitch C C

Winflash Spring Angel Sh.CM CH, Miss C Page, Mr I & Mrs K Page

Res Dvojica Voodoo (CH), Mr M Dunnachie