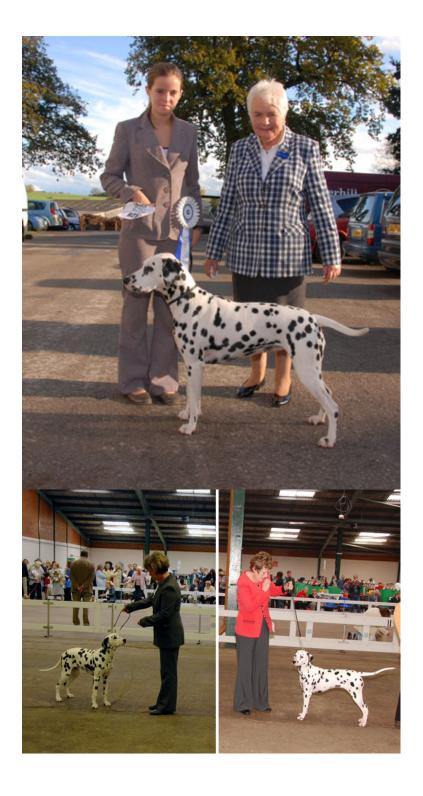

# **Best of Breed**

1 Fakenham Flash Gordon. (CH), Mr S Bolt

# Dog C C

1 Fakenham Flash Gordon. (CH), Mr S Bolt

Res Cubalibre Top Spot, Mrs B Quayle

### LD (12,1) 1 Bolt's Fakenham Flash

Gordon, high class, quality liver of pleasing size, good bone, legs & feet, well balanced, strong firm mover. CC & BOB: 2 Tingey's Kymvale Oberon at Dallyador, high class, lovely pattern, close up, moving well; 3 Dunnachie's Sophtspot Sugar Daddy at Dvojica.