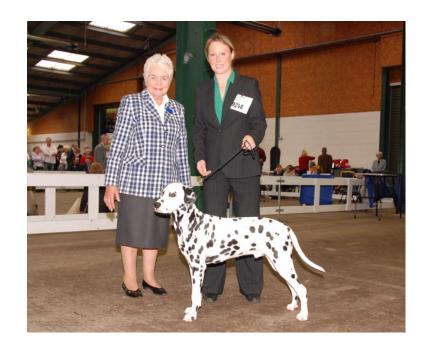

### LD (12,1) 1 Bolt's Fakenham Flash

Gordon, high class, quality liver of pleasing size, good bone, legs & feet, well balanced, strong firm mover. CC & BOB: 2 Tingey's Kymvale Oberon at Dallyador, high class, lovely pattern, close up, moving well; 3 Dunnachie's Sophtspot Sugar Daddy at Dvojica.