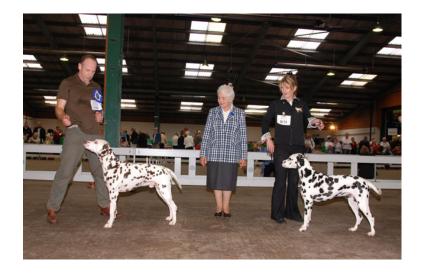

# Dog C C

1 Fakenham Flash Gordon. (CH), Mr S Bolt

Res Cubalibre Top Spot, Mrs B Quayle

### LD (12,1) 1 Bolt's Fakenham Flash

Gordon, high class, quality liver of pleasing size, good bone, legs & feet, well balanced, strong firm mover. CC & BOB: 2 Tingey's Kymvale Oberon at Dallyador, high class, lovely pattern, close up, moving well; 3 Dunnachie's Sophtspot Sugar Daddy at Dvojica.