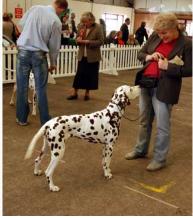

### Bitch C C

 Buffrey Sprig O Mint CH JW (CH), Mrs SA Neath Duggan

Res Dvojica Voodoo (CH) (CH), Mr M Dunnachie

### **Open Bitch**

- Buffrey Sprig O Mint CH JW (CH), Mrs SA Neath Duggan
- 2 Dvojica Voodoo (CH) (CH), Mr M Dunnachie
- 3 Tynevale Triple Tickle (CH), Miss H G & P C Chance & Dodds
- Res Winter Magic JW (CH) (CH), Mr & Mrs I Page & Miss C Page
- VHC Leaveslake Lily at Dalpetro JW (CH), Mrs R Lamb
- 6 Phidgity Parisienne (CH), Mr M D & Mrs C J Graham-Weall

0(11) 1
Neath & Duggan's Ch Buffrey Sprig 0
Mint, b/w, so sound & to type, clean
outline, plenty of bone, nice head &
eye, length of neck set into well laid
shoulder, depth, layback of rib, holding
level topline, good turn of stifle, feet &
tailset.to complete the picture in excellent condition, good extended movement. CC; 2 Dunnachie's Ch Dvojica
Voodoo, b/w, quality exhibit, a little
more compact than 1, well muscled
topline, well developed quarters & turn
of stifle which gives her good extended
driving movement. Just felt she lacked
length of neck. RCC; 3 Chance &
Dodd's Tynevale Triple Tickle.
Jun V