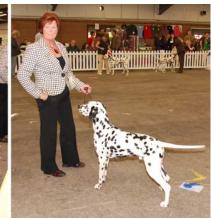

### **Best In Show**

Sophtspot Sugar Daddy At Dvojica (CH) JW, Mr M Dunnachie

Res Dalmark The Shaded Moon at Nospar JW (CH), Mrs T Stocks

## Dog C C

Sophtspot Sugar Daddy At Dvojica (CH) JW, Mr M Dunnachie

Res Dalmark The Shaded Moon at Nospar JW (CH), Mrs T Stocks

### **Open Dog**

- Sophtspot Sugar Daddy At Dvojica (CH) JW, Mr M Dunnachie
- 2 Dalmark The Shaded Moon at Nospar JW (CH), Mrs T Stocks
- 3 Timmy Willie With Lilal JW, Mrs C Carvell
- Res Miragua The Explorer, Mr J M Hartley, Mrs F C T & Griffiths
- VHC Riverdore Rags to Riches (CH) (CH), Mrs A P Bliss
- 6 Buffrey Beau Bell at Daedalus(CH) (CH), Mr D & Mrs J Petersen