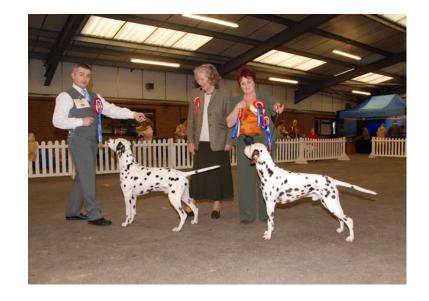

### **Best In Show**

Sophtspot Sugar Daddy At Dvojica (CH) JW, Mr M Dunnachie

Res Dalmark The Shaded Moon at Nospar JW (CH), Mrs T Stocks

### **Best Puppy In Show**

Sophtspot Snap Crackle N Pop, Mrs J Christie

Res Kaytian One Kool Kat, Mr & Mrs Kay