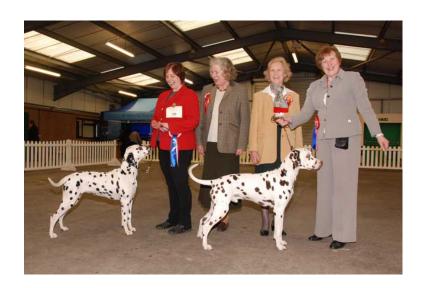

### Bitch C C

 Buffrey Sprig O Mint CH JW (CH), Mrs SA Neath Duggan

Res Dvojica Voodoo (CH) (CH), Mr M Dunnachie

0(11) 1
Neath & Duggan's Ch Buffrey Sprig 0
Mint, b/w, so sound & to type, clean
outline, plenty of bone, nice head &
eye, length of neck set into well laid
shoulder, depth, layback of rib, holding
level topline, good turn of stifle, feet &
tailset.to complete the picture in excellent condition, good extended movement. CC; 2 Dunnachie's Ch Dvojica
Voodoo, b/w, quality exhibit, a little
more compact than 1, well muscled
topline, well developed quarters & turn
of stifle which gives her good extended
driving movement. Just felt she lacked
length of neck. RCC; 3 Chance &
Dodd's Tynevale Triple Tickle.
Jun V