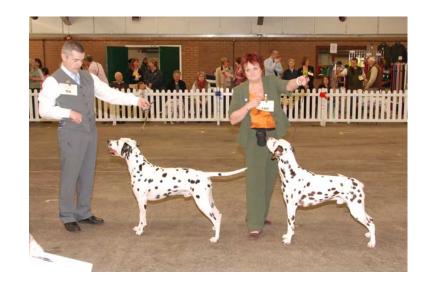

### Bitch C C

 Buffrey Sprig O Mint CH JW (CH), Mrs SA Neath Duggan

Res Dvojica Voodoo (CH) (CH), Mr M Dunnachie

0(11) 1
Neath & Duggan's Ch Buffrey Sprig 0
Mint, b/w, so sound & to type, clean
outline, plenty of bone, nice head &
eye, length of neck set into well laid
shoulder, depth, layback of rib, holding
level topline, good turn of stifle, feet &
tailset.to complete the picture in excellent condition, good extended movement. CC; 2 Dunnachie's Ch Dvojica
Voodoo, b/w, quality exhibit, a little
more compact than 1, well muscled
topline, well developed quarters & turn
of stifle which gives her good extended
driving movement. Just felt she lacked
length of neck. RCC; 3 Chance &
Dodd's Tynevale Triple Tickle.
Jun V