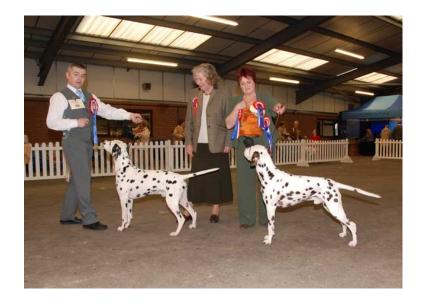

### Bitch C C

 Buffrey Sprig O Mint CH JW (CH), Mrs SA Neath Duggan

Res Dvojica Voodoo (CH) (CH), Mr M Dunnachie

0(11) 1
Neath & Duggan's Ch Buffrey Sprig 0
Mint, b/w, so sound & to type, clean
outline, plenty of bone, nice head &
eye, length of neck set into well laid
shoulder, depth, layback of rib, holding
level topline, good turn of stifle, feet &
tailset.to complete the picture in excellent condition, good extended movement. CC; 2 Dunnachie's Ch Dvojica
Voodoo, b/w, quality exhibit, a little
more compact than 1, well muscled
topline, well developed quarters & turn
of stifle which gives her good extended
driving movement. Just felt she lacked
length of neck. RCC; 3 Chance &
Dodd's Tynevale Triple Tickle.
Jun V