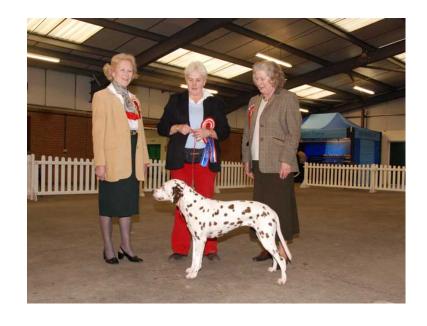

### **Best In Show**

Sophtspot Sugar Daddy At Dvojica (CH) JW, Mr M Dunnachie

Res Dalmark The Shaded Moon at Nospar JW (CH), Mrs T Stocks

## Dog C C

Sophtspot Sugar Daddy At Dvojica (CH) JW, Mr M Dunnachie

Res Dalmark The Shaded Moon at Nospar JW (CH), Mrs T Stocks