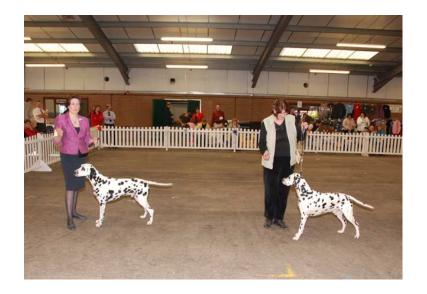

### **Brace**

- 1 Garton's Brace (CH)
- 2 Dodd's & Pearson's Brace (CH)
- 3 Fleming's Brace (CH)

Res Gibbs Brace (CH)

Brace (5) I Garton's I/w, delightful pair, so well matched in spotting, two feminine bitches of even size & like bone, so well trained & moved like a dream around trained & moved like a dream around the ring. Lucinda & I would be very happy to have a pair like this at home; 2 Dodd's; 3 Fleming's.
OONAGH GORE (Judge)