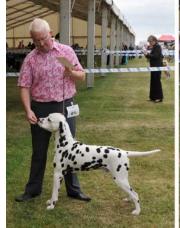

#### PUPPY DOG 6 1 ABS

1ST CLIFF & HIPKISS. BOUTONNEUX APOLLO. UPSTANDING YOUNG MALE B/W CLEAR

MARKINGS. MASCULINE HEAD WITH DRK EYE. GD LENGTH OF NECK SET INTO WELL LAID SHOULDER. GD DEPTH OF CHEST FOR ONE SO YOUNG. WELL ANGULATED HQ. GD TAIL SET AND CARRIAGE. MOVED WELL WHEN SETTLED, TRUE FRONT AND REAR

MOVEMENT. HE IS A HANDFULL AS YET BUT HIS EXUBERANCE COULD NOT OUTSHINE

HIS OVERALL QUALITY TO DESERVE HIS PLACING HERE

2ND. LEWIS DALPETRO D'ARTAGNAN OF HUNTERSWOOD. LIGHTER MARKED B/W AND

MADE A SHADE SMALLER THAN 1ST.PLEASING OUTLINE AND NICE TO GO OVER. GD ANGULATION. MASCULINE HEAD AND NOT OVERDONE IN ANYWAY, MOVED OUT WELL AND SOUNDLY, QUALITY YOUNGSTER UNLUCKY TO MEET 1ST ON GD FORM 3RD CADDEMS. DALPETRO DUKE