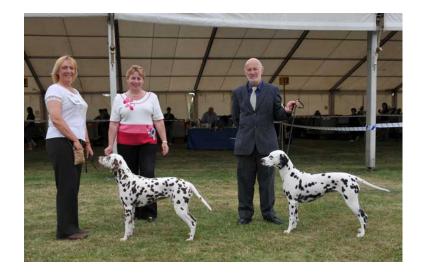

#### **Best of Breed**

Manchando Choc Chip Cookie From Fincham (CH), Ms L Moore

#### Bitch C C

Manchando Choc Chip Cookie From Fincham (CH), Ms L Moore

Res Kalsidoni Garnet CH JW ShCm (CH), Mr AT & Mrs M Cuthbertson