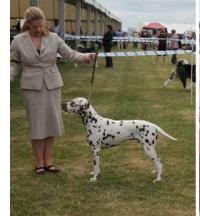

#### **Open Dog**

- 1 Fakenham Flash Gordon. (CH) (JW), Mr S Bolt
- Washakie Nutcracker Prince (JW), Mrs K Goff-Leggett
- 3 Creaganbrec The Favourite At Miragua (CH), Mrs FCT & Mr JM Hartley & Griffiths
- Res Timmy Willie With Lilal JW (CH), Mrs C Carvell
- **VHC** Cubalibre Top Spot (Ir Ch, Sh.CM), Mrs B Quayle