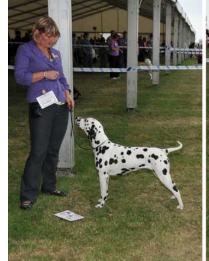

# Dog C C

Fakenham Flash Gordon. (CH) (CH), Mr S Bolt

**Res** Washakie Nutcracker Prince (CH), Mrs K Goff-Leggett

#### **Open Dog**

- 1 Fakenham Flash Gordon. (CH) (JW), Mr S Bolt
- Washakie Nutcracker Prince (JW), Mrs K Goff-Leggett
- 3 Creaganbrec The Favourite At Miragua (CH), Mrs FCT & Mr JM Hartley & Griffiths
- Res Timmy Willie With Lilal JW (CH), Mrs C Carvell
- **VHC** Cubalibre Top Spot (Ir Ch, Sh.CM), Mrs B Quayle