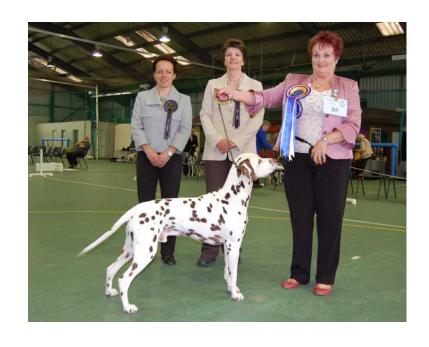

# BDC May Open 4th May 2013

Judged by Ms P Baker & Mrs L Sheldon



# **Best In Show**

1 Dalleaf Devils Disciple, Baker

Res Luccombe Strawberry Dream, Haywood - Ridgway



# **Best Puppy In Show**

Winflash Olympic Star, Morgan Mrs DA & Mr S





#### **Best Veteran In Show**

Dalmark The Shaded Moon at Nospar JW (CH), Mrs T Stocks



# **Best Dog In Show**

1 Dalleaf Devils Disciple, Baker

Res Dalmark The Shaded Moon at Nospar JW (CH), Mrs T Stocks





# **Best Puppy Dog**

1 Boutonneux Baby Buco Avec Rapanooey, Hobbs & Whiting



# **Minor Puppy Dog**

None Present





# **Puppy Dog**

- Boutonneux Baby Buco Avec Rapanooey, Hobbs & Whiting
- 2 Dallyador Aramis, Tingey
- 3 Dalmark The Pinot Grigio, Kembrey

Res Candidals Red White And Blue, Rose



# **Junior Dog**

- Tolutim Yves St Laurent At Judally, Green & Sears
- 2 Millbelle Lithium (Sh.CM, CH), Wright
- 3 Tolutim Yaffle (Sh.CM, CH), Scott-Allen & Davis
- Res Jabbawock The Golden Snitch (Sh.CM, CH), Garton
- VHC Dashwold Diamond Jubilee By Hunterswood (Sh.CM, CH), Lewis







# **Yearling Dog**

- 1 Kalsidoni Cameo (Sh.CM, CH), Cuthbertson
- 2 Jillocs Break