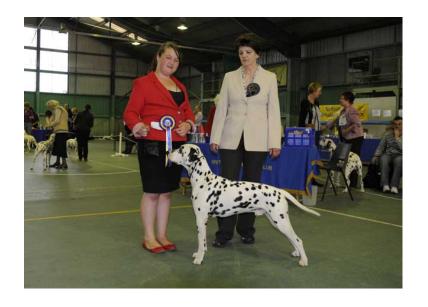

# **Best Puppy In Show**

Winflash Olympic Star, Morgan Mrs DA & Mr S

3 - Ford's - Kayjule Olympic gold

Puppy Bitch 10 (3)

1 - Morgan's - Winflash Olympic Star Black spotted. This young girl is very nicely put together having a feminine head with lovely expression. Nice reach of neck into a well laid shoulder having good forechest, round bone and nice tight feet. She has a good top line leading into correct tail set and nice bend of stifle. Steady and balanced movement. Hopefully should have a promising future. BPB and pleased she achieved overall BPIS