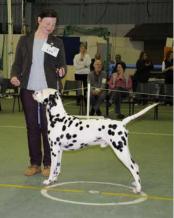

# **Best Puppy In Show**

Winflash Olympic Star, Morgan Mrs DA & Mr S

# **Puppy Bitch**

- 1 Winflash Olympic Star (JW), Morgan Mrs DA & Mr S
- 2 Dallydyl Met By Moonlight (JW), Bauert & Saunders
- 3 Dallydyl Love In Idleness (JW), Batchelor & Emms

Res Dalesbred Geebee Gold For Kintegus (JW), Suggett Mr J & Mrs L

3 - Ford's - Kayjule Olympic gold

Puppy Bitch 10 (3)

1 - Morgan's - Winflash Olympic Star Black spotted. This young girl is very nicely put together having a feminine head with lovely expression. Nice reach of neck into a well laid shoulder having good forechest, round bone and nice tight feet. She has a good top line leading into correct tail set and nice bend of stifle. Steady and balanced movement. Hopefully should have a promising future. BPB and pleased she achieved overall BPIS