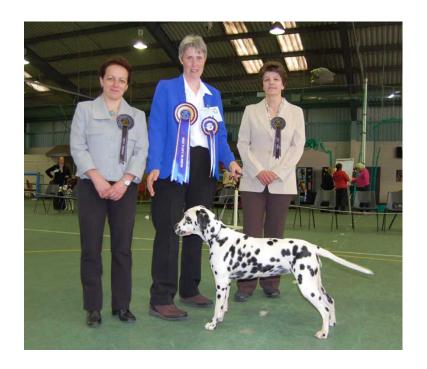

#### **Best Bitch In Show**

 Luccombe Strawberry Dream (JW), Haywood - Ridgway

Res Winflash Loopy Loo (JW), Hobbs & Whiting