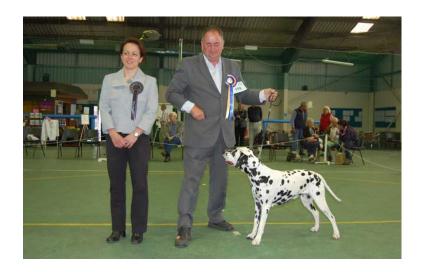

#### **Best Veteran In Show**

Dalmark The Shaded Moon at Nospar JW (CH), Mrs T Stocks

# **Special Junior Veteran Dog**

- Dalmark The Shaded Moon at Nospar JW (CH) (JW), Mrs T Stocks
- 2 Phadante Supatroupa (JW), Mrs M Gibbs

#### Special Junior Veteran Dog (4)

1st

Stocks - Ch. Dalmark The Shaded Moon At Nospar JW - Almost 8yrs old. Belies his age! Correct liver colour. Gorgeous head and expression. Beautifully constructed throughout. Showed with such enthusiasm, obviously really enjoying

himself. Super boy, pleased to award him RBD and see him go BVIS.
Gibbs - Phandante Supatroupa - Another well balanced boy, showing like a youngster. Kind expression. Good overall outline. Moved beautifully round the 2nd