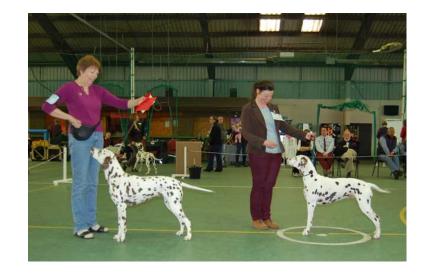

# **Best In Show**

1 Dalleaf Devils Disciple, Baker

Res Luccombe Strawberry Dream, Haywood - Ridgway

# **Best Dog In Show**

1 Dalleaf Devils Disciple, Baker

Res Dalmark The Shaded Moon at Nospar JW (CH), Mrs T Stocks

#### Limit Dog (7)

Bakers - Dalleaf Devil's Disciple - Beautifully balanced liver. Gorgeous head, with 1st

kind expression, correct eye colour. Lovely reach of neck. Excellent topline and

tailset. Correct turn of stifle, well let down hocks. Well muscled. Moved

effortlessly round the ring. Pleased to award him Best Dog and with the agreement of

my co judge, award him BIS. Whitings - Cibrith Captain Kirk JW ShCM - Beautifully presented b. Attractive 2nd

head, well laid shoulders. Well muscled.