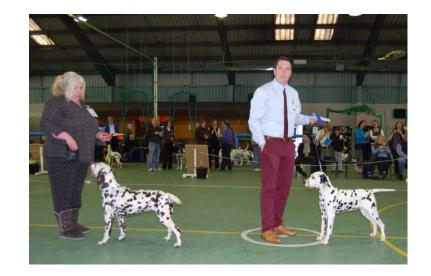

# **Best Puppy In Show**

Winflash Olympic Star, Morgan Mrs DA & Mr S

# **Puppy Bitch**

- 1 Winflash Olympic Star (JW), Morgan Mrs DA & Mr S
- 2 Dallydyl Met By Moonlight (JW), Bauert & Saunders
- 3 Dallydyl Love In Idleness (JW), Batchelor & Emms

Res Dalesbred Geebee Gold For Kintegus (JW), Suggett Mr J & Mrs L

3 - Ford's - Kayjule Olympic gold

Puppy Bitch 10 (3)

1 - Morgan's - Winflash Olympic Star Black spotted. This young girl is very nicely put together having a feminine head with lovely expression. Nice reach of neck into a well laid shoulder having good forechest, round bone and nice tight feet. She has a good top line leading into correct tail set and nice bend of stifle. Steady and balanced movement. Hopefully should have a promising future. BPB and pleased she achieved overall BPIS