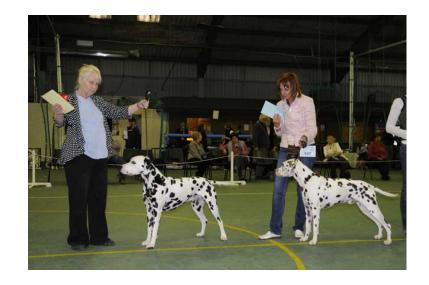

# **Best In Show**

1 Dalleaf Devils Disciple, Baker

Res Luccombe Strawberry Dream, Haywood - Ridgway

# **Best Dog In Show**

1 Dalleaf Devils Disciple, Baker

Res Dalmark The Shaded Moon at Nospar JW (CH), Mrs T Stocks

#### **Best Bitch In Show**

 Luccombe Strawberry Dream (JW), Haywood - Ridgway

Res Winflash Loopy Loo (JW), Hobbs & Whiting