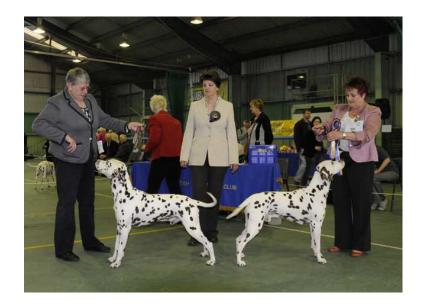

# **Best In Show**

1 Dalleaf Devils Disciple, Baker

Res Luccombe Strawberry Dream, Haywood - Ridgway

# **Best Dog In Show**

1 Dalleaf Devils Disciple, Baker

Res Dalmark The Shaded Moon at Nospar JW (CH), Mrs T Stocks

#### **Best Bitch In Show**

 Luccombe Strawberry Dream (JW), Haywood - Ridgway

Res Winflash Loopy Loo (JW), Hobbs & Whiting