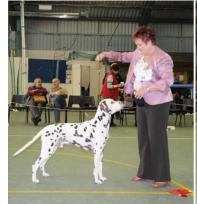

# **Best In Show**

1 Dalleaf Devils Disciple, Baker

Res Luccombe Strawberry Dream, Haywood - Ridgway

# **Best Dog In Show**

1 Dalleaf Devils Disciple, Baker

Res Dalmark The Shaded Moon at Nospar JW (CH), Mrs T Stocks

effortlessly round the ring. Pleased to award him Best Dog and with the agreement of

my co judge, award him BIS. Whitings - Cibrith Captain Kirk JW ShCM - Beautifully presented b. Attractive 2nd

head, well laid shoulders. Well muscled.