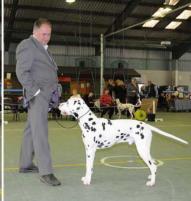

#### **Best Veteran In Show**

Dalmark The Shaded Moon at Nospar JW (CH), Mrs T Stocks

#### Special Junior Veteran Dog (4)

1st

Stocks - Ch. Dalmark The Shaded Moon At Nospar JW - Almost 8yrs old. Belies his age! Correct liver colour. Gorgeous head and expression. Beautifully constructed throughout. Showed with such enthusiasm, obviously really enjoying

himself. Super boy, pleased to award him RBD and see him go BVIS.
Gibbs - Phandante Supatroupa - Another well balanced boy, showing like a youngster. Kind expression. Good overall outline. Moved beautifully round the 2nd