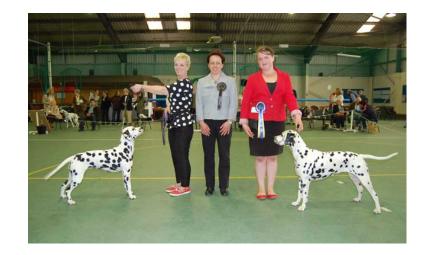

# **Best In Show**

1 Dalleaf Devils Disciple, Baker

Res Luccombe Strawberry Dream, Haywood - Ridgway

# **Best Dog In Show**

1 Dalleaf Devils Disciple, Baker

Res Dalmark The Shaded Moon at Nospar JW (CH), Mrs T Stocks

#### **Best Bitch In Show**

 Luccombe Strawberry Dream (JW), Haywood - Ridgway

Res Winflash Loopy Loo (JW), Hobbs & Whiting