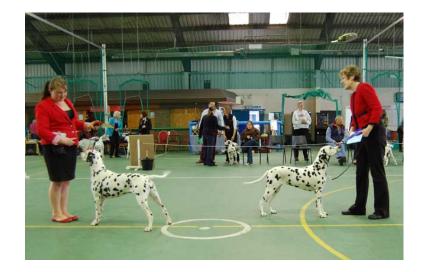

#### **Best Bitch In Show**

 Luccombe Strawberry Dream (JW), Haywood - Ridgway

Res Winflash Loopy Loo (JW), Hobbs & Whiting

young girl that looks promising.
3 – Batchelor and Emms - Dallydyl Love in Idleness

Junior Bitch 8 (0)

1 - Haywood and Ridgeway's - Luccombe Strawberry Dream

This black spotted bitch is compact and solid yet very feminine. Nice head and expression with a good reach of neck into correct lay of shoulder . She has good bone leading into nice cat feet. The darkest of pigment on purest of white coats, a strong loin, holding a good top line with correct tail set standing and on the move and correct tailset. Good rear angulation and well developed second thigh. Overall a very nicely put together bitch which shows in her balanced movement, she covered the ground with ease. Very happy and outgoing, immaculately turned out and well handled. Didn't put a foot wrong today, pleased to award her a well deserved BB ,RBIS and BOS 2 – Croft's - Doubtwell Ebony Night

3 – Kembrey's - Dalmark The Sandwich

Open Bitch 6 (0)

1 - Hobbs and Whiting's Winflash Loopy Loo

Very nice black spotted bitch that always seems to give her all and one that has great ring presence A bitch that has substance and well muscled, yet still maintains her femininity. Overall, of good balanced proportion with nice head. This bitch has a well developed deep forechest with plenty of heart and lung room. She has a good lay of shoulder and topline with flowing tail set. Appeared to be carrying a little weight today, but this was overlooked as I could not ignore how well this bitch moved around the ring with plenty of drive, covered the ground really well with purpose,. This bitch didn't stop showing and again was handled well. Pleased to award her RBB. 2 – Alexander's - Offordale Catalina