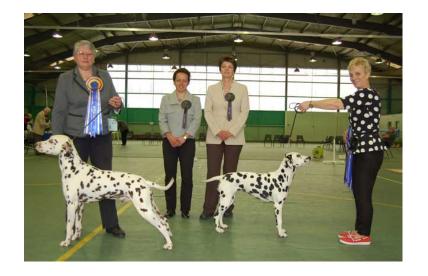

# **Best In Show**

1 Dalleaf Devils Disciple, Baker

Res Luccombe Strawberry Dream, Haywood - Ridgway

# **Best Dog In Show**

1 Dalleaf Devils Disciple, Baker

Res Dalmark The Shaded Moon at Nospar JW (CH), Mrs T Stocks