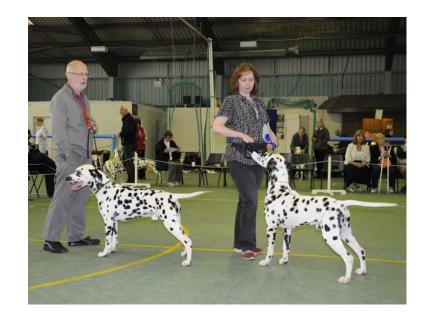

# **Best Dog In Show**

1 Dalleaf Devils Disciple, Baker

Res Dalmark The Shaded Moon at Nospar JW (CH), Mrs T Stocks

#### Limit Dog (7)

Bakers - Dalleaf Devil's Disciple - Beautifully balanced liver. Gorgeous head, with 1st

kind expression, correct eye colour. Lovely reach of neck. Excellent topline and

tailset. Correct turn of stifle, well let down hocks. Well muscled. Moved

effortlessly round the ring. Pleased to award him Best Dog and with the agreement of

my co judge, award him BIS. Whitings - Cibrith Captain Kirk JW ShCM - Beautifully presented b. Attractive 2nd

head, well laid shoulders. Well muscled.