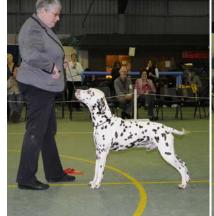

#### **Best Veteran In Show**

Dalmark The Shaded Moon at Nospar JW (CH), Mrs T Stocks

# **Special Junior Veteran Dog**

- Dalmark The Shaded Moon at Nospar JW (CH) (JW), Mrs T Stocks
- 2 Phadante Supatroupa (JW), Mrs M Gibbs

#### Special Junior Veteran Dog (4)

1st

Stocks - Ch. Dalmark The Shaded Moon At Nospar JW - Almost 8yrs old. Belies his age! Correct liver colour. Gorgeous head and expression. Beautifully constructed throughout. Showed with such enthusiasm, obviously really enjoying

himself. Super boy, pleased to award him RBD and see him go BVIS.
Gibbs - Phandante Supatroupa - Another well balanced boy, showing like a youngster. Kind expression. Good overall outline. Moved beautifully round the 2nd