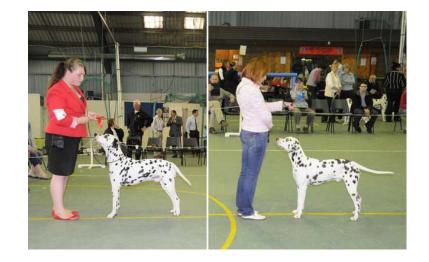

# Brace

- 1 Thorners Brace (Sh.CM)
- 2 Kembrey's Brace (Sh.CM)

3 – Wallington's Diamond Dally

Brace 4 (2)

1 - Thorner's

2 - Kembrey's

Judge Ms L Sheldon