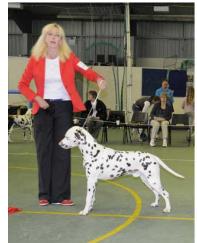

3 - Ford's - Kayjule Olympic gold

Puppy Bitch 10 (3)

1 - Morgan's - Winflash Olympic Star Black spotted. This young girl is very nicely put together having a feminine head with lovely expression. Nice reach of neck into a well laid shoulder having good forechest, round bone and nice tight feet. She has a good top line leading into correct tail set and nice bend of stifle. Steady and balanced movement. Hopefully should have a promising future. BPB and pleased she achieved overall BPIS