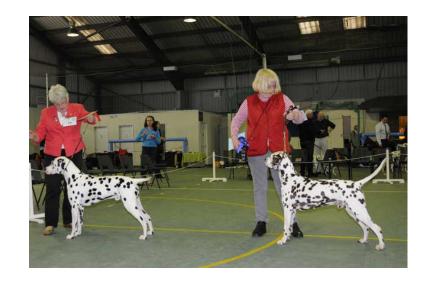

# **Best In Show**

1 Dalleaf Devils Disciple, Baker

Res Luccombe Strawberry Dream, Haywood - Ridgway

# **Best Dog In Show**

1 Dalleaf Devils Disciple, Baker

Res Dalmark The Shaded Moon at Nospar JW (CH), Mrs T Stocks

#### **Best Bitch In Show**

 Luccombe Strawberry Dream (JW), Haywood - Ridgway

Res Winflash Loopy Loo (JW), Hobbs & Whiting