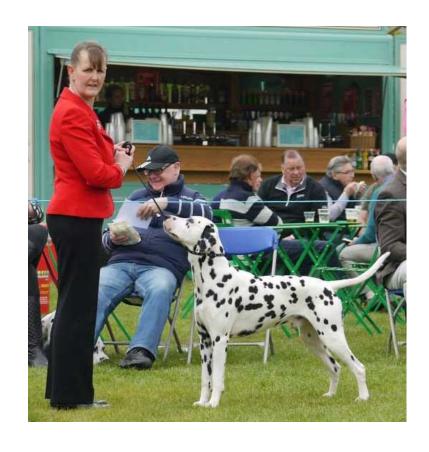

Puppy 1

1st Goff-Leggett WASHAKIE SHOSHONE CHIEF B Lovely puppy, well off for bone. Pleasing head with good eye colour. Good length of neck into well defined withers,. Lovely angulations with good width and depth to chest, good muscle tone, moved out really well BP

# **Best Puppy**

 Washakie Shoshone Chief (JW), Goff-Leggett

# **Puppy Dog**

 Washakie Shoshone Chief (JW), Goff-Leggett

#### **Novice Dog**

- Washakie Shoshone Chief (JW), Goff-Leggett
- 2 Elabri Escada Sunset Heat By Judally (JW), Green & Sears

Novice 2

1st Goff-Leggett WASHAKIE SHOSHONE CHIEF 2nd Green & Sears ELABRI ESCADA SUNSET HEAT BY JUDALLY L Nice liver colour with good head, well off for bone, good angulations

P/G 7 (1)

1st Tingey DALLYADOR ARAMIS L Good liver colour with pleasing head. Good length of neck into defined withers, nice agulations with good width to chest, well set on tail, moved effortlessly round the ring 2nd Talbot RAPANOOEY MOAL B Smaller type than the 1st. A lovely dog of good substance. Lovely deep ribcage with good angulations and well set on tail. Needs to settle