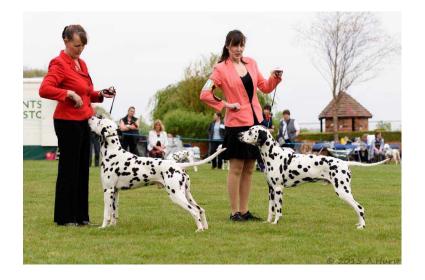

Open 7

1st Whincup CH TAMILANDA PANTHER LILLY JW SHCM B A handsome black dog of good size in good hard condition. Lovely head and dark eye, good reach of neck into well laid shoulders, nicely sprung ribs and depth of brisket giving plenty of heartroom. Good turn of stifle, well muscled, strong topline with well set on tail which he held as he moved effortlessly round the ring DCC & BOB Pleased to see him make the cut in the group 2nd Baker DALLEAF DEVILS DISCIPLE JW L Nice liver boy with kind expression, good reach of neck, nicely balanced quarters, level topline with well set tail. Moved out well 3rd Croft DOUBTWELL SHOW STOPPER JW B

#### **Open Dog**

- Tamilanda Panther Lily (JW, Sh.CM, CH), Whincup
- 2 Dalleaf Devils Disciple (JW), Baker
- 3 Doubtwell Show Stopper (JW), Croft Mrs L & Mr G

Res Kalsidoni Cameo (CH), Cuthbertson

VHC Millbelle Lithium (Sh.CM, CH), Wright