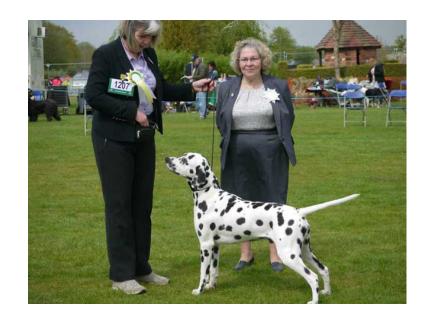

#### **Best of Breed**

Tamilanda Panther Lily (JW, Sh.CM, CH), Whincup

# Dog C C

Tamilanda Panther Lily (JW, Sh.CM, CH), Whincup

Res Klarkeson One Vision (JW), Clarke

#### **Open Dog**

- Tamilanda Panther Lily (JW, Sh.CM, CH), Whincup
- 2 Dalleaf Devils Disciple (JW), Baker
- 3 Doubtwell Show Stopper (JW), Croft Mrs L & Mr G

Res Kalsidoni Cameo (CH), Cuthbertson

VHC Millbelle Lithium (Sh.CM, CH), Wright

Open 7

1st Whincup CH TAMILANDA PANTHER LILLY JW SHCM B A handsome black dog of good size in good hard condition. Lovely head and dark eye, good reach of neck into well laid shoulders, nicely sprung ribs and depth of brisket giving plenty of heartroom. Good turn of stifle, well muscled, strong topline with well set on tail which he held as he moved effortlessly round the ring DCC & BOB Pleased to see him make the cut in the group 2nd Baker DALLEAF DEVILS DISCIPLE JW L Nice liver boy with kind expression, good reach of neck, nicely balanced quarters, level topline with well set tail. Moved out well 3rd Croft DOUBTWELL SHOW STOPPER JW B