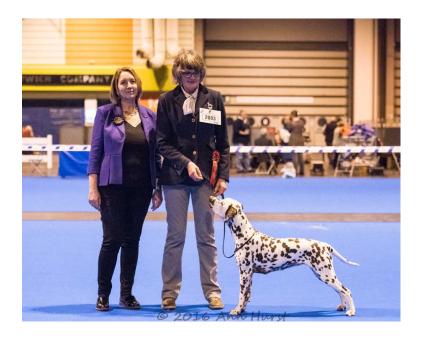

1st Page's Winflash Hugo Boss.

B/s nice size and type. Compact dog with handsome spotty face. Nice shoulder and length of upper arm allowing good reach. Effortless stride driven by a good thigh. Loved his flowing movement and pleased to award him RCC. 2n d Green & Sears' Tolutim Yves St Laurent at Judally