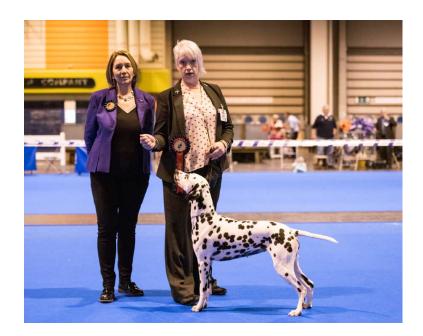

L/s nicely decorated, masculine but elegant boy who I first judged as a puppy. He has matured well. Handsome head and excellent shoulder placement, defined wither and strong level topline. Elbows neatly placed to the body. Plenty of bone and tight feet. Good width of thigh and bend of stifle, nicely let down hocks. Powered around the ring with purpose and ease, covers the ground well, gave me goosebumps. So well balanced. Pleased to award him the CC. 2n d McCarthy's Domdallino Je Suis Kilndandy JW.