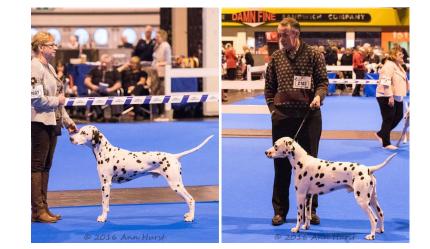

1S T Christie's Sophtspot Glitterati JW

Quality b/s bitch not overdone in any way. Has substance but feminine through and through. Excellent shoulders, deep chest and good hindquarters with correct angulation. Straight front legs down to nice round feet. Well balanced and covered the ground with ease. Pushed hard in the challenge. RCC

2n d McKenzie's Mapplewell Waterfall.

b/s bitch different in type to 1 and heavier in build, but pleasing with lots to like. Not quite as showy but an honest type. Sound movement beautifully handled.

OB 7 (1a)