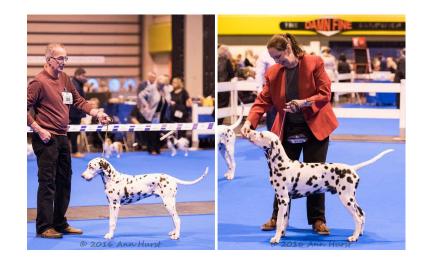

# **Best of Breed**

1 Dvojica Black Swan At Dalfin (Sh.CM), Finlay Mrs A M & Mr M

# **Bitch CC**

1 Dvojica Black Swan At Dalfin (Sh.CM), Finlay Mrs A M & Mr M

Quality class of varying types, could change places on another day

1st Finlay's Dvojica Black Swan at Dalfin ShCM

B/s quality showgirl sympathetically handled to perfection. Lovely attentive expression, dark eye and feminine head. Elegant neck into good shoulder placement and defined wither. Level topline. Adequate depth of chest and good width

of thigh. Well angulated hindquarters with good bend of stifle. Round feet. Moved with ease and purpose. Pleased to award her CC and BOB

2n d Peterson's Ch Daedalus Cliff Angel JW

Densely b/s bitch of lovely type. Good strong body, well placed shoulders with good depth of chest. Strong hindquarters moved with ease. Loved her since a pup and didn't disappoint. Worthy Champion.