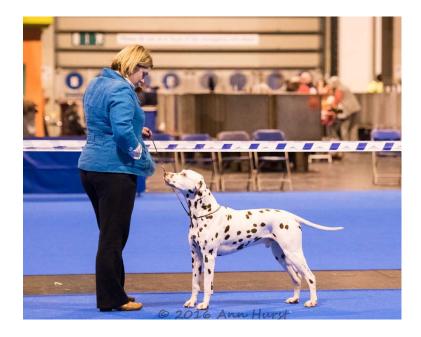

1S T Christie's Sophtspot Glitterati JW

Quality b/s bitch not overdone in any way. Has substance but feminine through and through. Excellent shoulders, deep chest and good hindquarters with correct angulation. Straight front legs down to nice round feet. Well balanced and covered the ground with ease. Pushed hard in the challenge. RCC