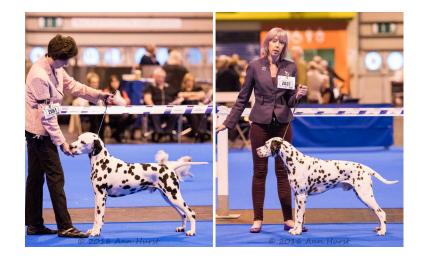

L/s nicely decorated, masculine but elegant boy who I first judged as a puppy. He has matured well. Handsome head and excellent shoulder placement, defined wither and strong level topline. Elbows neatly placed to the body. Plenty of bone and tight feet. Good width of thigh and bend of stifle, nicely let down hocks. Powered around the ring with purpose and ease, covers the ground well, gave me goosebumps. So well balanced. Pleased to award him the CC. 2n d McCarthy's Domdallino Je Suis Kilndandy JW.

Another who is maturing well. Handsome boy. Rich liver on a clear white coat. Nice shoulder placement, good depth of brisket. Strong in thigh. Moved around the ring with ease, though a little proud of his tail but overall a nice dog. OD 9 (1a)