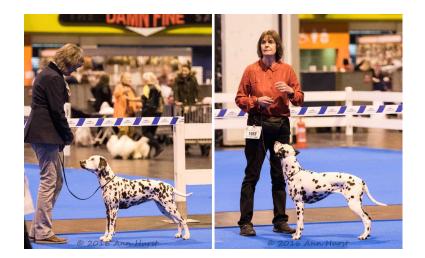

1S T Christie's Sophtspot Glitterati JW

Quality b/s bitch not overdone in any way. Has substance but feminine through and through. Excellent shoulders, deep chest and good hindquarters with correct angulation. Straight front legs down to nice round feet. Well balanced and covered the ground with ease. Pushed hard in the challenge. RCC

Quality class of varying types, could change places on another day

1st Finlay's Dvojica Black Swan at Dalfin ShCM

B/s quality showgirl sympathetically handled to perfection. Lovely attentive expression, dark eye and feminine head. Elegant neck into good shoulder placement and defined wither. Level topline. Adequate depth of chest and good width

of thigh. Well angulated hindquarters with good bend of stifle. Round feet. Moved with ease and purpose. Pleased to award her CC and BOB

2n d Peterson's Ch Daedalus Cliff Angel JW

Densely b/s bitch of lovely type. Good strong body, well placed shoulders with good depth of chest. Strong hindquarters moved with ease. Loved her since a pup and didn't disappoint. Worthy Champion.