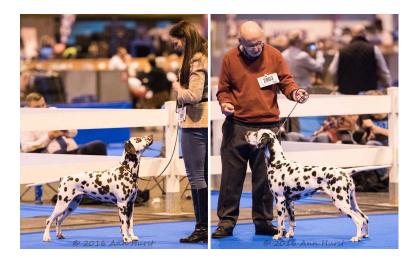

L/s nicely decorated, masculine but elegant boy who I first judged as a puppy. He has matured well. Handsome head and excellent shoulder placement, defined wither and strong level topline. Elbows neatly placed to the body. Plenty of bone and tight feet. Good width of thigh and bend of stifle, nicely let down hocks. Powered around the ring with purpose and ease, covers the ground well, gave me goosebumps. So well balanced. Pleased to award him the CC. 2n d McCarthy's Domdallino Je Suis Kilndandy JW.

1st Page's Winflash Hugo Boss.

B/s nice size and type. Compact dog with handsome spotty face. Nice shoulder and length of upper arm allowing good reach. Effortless stride driven by a good thigh. Loved his flowing movement and pleased to award him RCC. 2n d Green & Sears' Tolutim Yves St Laurent at Judally