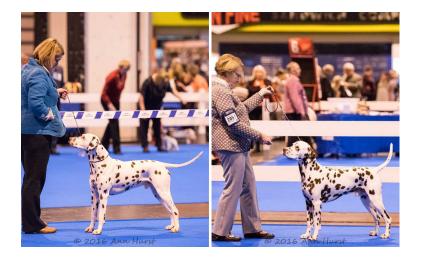

L/s nicely decorated, masculine but elegant boy who I first judged as a puppy. He has matured well. Handsome head and excellent shoulder placement, defined wither and strong level topline. Elbows neatly placed to the body. Plenty of bone and tight feet. Good width of thigh and bend of stifle, nicely let down hocks. Powered around the ring with purpose and ease, covers the ground well, gave me goosebumps. So well balanced. Pleased to award him the CC. 2n d McCarthy's Domdallino Je Suis Kilndandy JW.

Quality class of varying types, could change places on another day

1st Finlay's Dvojica Black Swan at Dalfin ShCM

B/s quality showgirl sympathetically handled to perfection. Lovely attentive expression, dark eye and feminine head. Elegant neck into good shoulder placement and defined wither. Level topline. Adequate depth of chest and good width

of thigh. Well angulated hindquarters with good bend of stifle. Round feet. Moved with ease and purpose. Pleased to award her CC and BOB

2n d Peterson's Ch Daedalus Cliff Angel JW

Densely b/s bitch of lovely type. Good strong body, well placed shoulders with good depth of chest. Strong hindquarters moved with ease. Loved her since a pup and didn't disappoint. Worthy Champion.