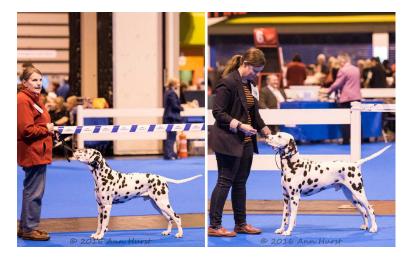

# **Best of Breed**

1 Dvojica Black Swan At Dalfin (Sh.CM), Finlay Mrs A M & Mr M

# **Bitch CC**

1 Dvojica Black Swan At Dalfin (Sh.CM), Finlay Mrs A M & Mr M

Quality class of varying types, could change places on another day

1st Finlay's Dvojica Black Swan at Dalfin ShCM

B/s quality showgirl sympathetically handled to perfection. Lovely attentive expression, dark eye and feminine head. Elegant neck into good shoulder placement and defined wither. Level topline. Adequate depth of chest and good width

of thigh. Well angulated hindquarters with good bend of stifle. Round feet. Moved with ease and purpose. Pleased to award her CC and BOB

2n d Peterson's Ch Daedalus Cliff Angel JW

Densely b/s bitch of lovely type. Good strong body, well placed shoulders with good depth of chest. Strong hindquarters moved with ease. Loved her since a pup and didn't disappoint. Worthy Champion.