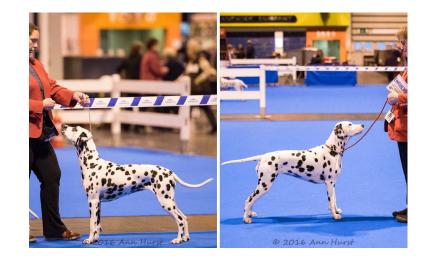

# Dog CC

1 Millbelle Young Gun (JW), Todhunter & Robinson

# **Reserve Dog CC**

1 Winflash Hugo Boss (JW), Page

L/s nicely decorated, masculine but elegant boy who I first judged as a puppy. He has matured well. Handsome head and excellent shoulder placement, defined wither and strong level topline. Elbows neatly placed to the body. Plenty of bone and tight feet. Good width of thigh and bend of stifle, nicely let down hocks. Powered around the ring with purpose and ease, covers the ground well, gave me goosebumps. So well balanced. Pleased to award him the CC. 2n d McCarthy's Domdallino Je Suis Kilndandy JW.

1st Page's Winflash Hugo Boss.

B/s nice size and type. Compact dog with handsome spotty face. Nice shoulder and length of upper arm allowing good reach. Effortless stride driven by a good thigh. Loved his flowing movement and pleased to award him RCC. 2n d Green & Sears' Tolutim Yves St Laurent at Judally