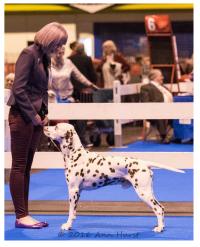

L/s nicely decorated, masculine but elegant boy who I first judged as a puppy. He has matured well. Handsome head and excellent shoulder placement, defined wither and strong level topline. Elbows neatly placed to the body. Plenty of bone and tight feet. Good width of thigh and bend of stifle, nicely let down hocks. Powered around the ring with purpose and ease, covers the ground well, gave me goosebumps. So well balanced. Pleased to award him the CC. 2n d McCarthy's Domdallino Je Suis Kilndandy JW.