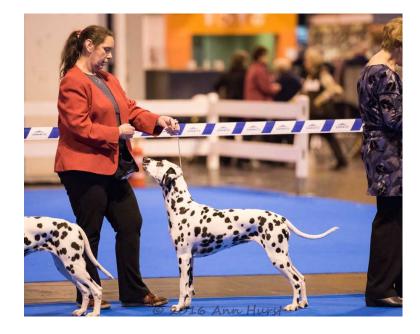

Quality class of varying types, could change places on another day

1st Finlay's Dvojica Black Swan at Dalfin ShCM

B/s quality showgirl sympathetically handled to perfection. Lovely attentive expression, dark eye and feminine head. Elegant neck into good shoulder placement and defined wither. Level topline. Adequate depth of chest and good width

of thigh. Well angulated hindquarters with good bend of stifle. Round feet. Moved with ease and purpose. Pleased to award her CC and BOB

2n d Peterson's Ch Daedalus Cliff Angel JW

Densely b/s bitch of lovely type. Good strong body, well placed shoulders with good depth of chest. Strong hindquarters moved with ease. Loved her since a pup and didn't disappoint. Worthy Champion.