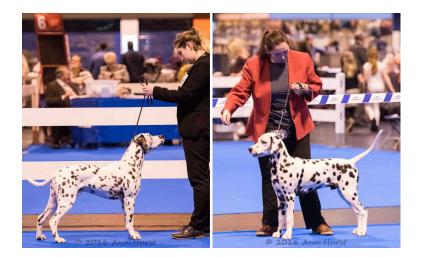

# Dog CC

1 Millbelle Young Gun (JW), Todhunter & Robinson

# **Reserve Dog CC**

1 Winflash Hugo Boss (JW), Page

L/s nicely decorated, masculine but elegant boy who I first judged as a puppy. He has matured well. Handsome head and excellent shoulder placement, defined wither and strong level topline. Elbows neatly placed to the body. Plenty of bone and tight feet. Good width of thigh and bend of stifle, nicely let down hocks. Powered around the ring with purpose and ease, covers the ground well, gave me goosebumps. So well balanced. Pleased to award him the CC. 2n d McCarthy's Domdallino Je Suis Kilndandy JW.

1st Page's Winflash Hugo Boss.

B/s nice size and type. Compact dog with handsome spotty face. Nice shoulder and length of upper arm allowing good reach. Effortless stride driven by a good thigh. Loved his flowing movement and pleased to award him RCC. 2n d Green & Sears' Tolutim Yves St Laurent at Judally