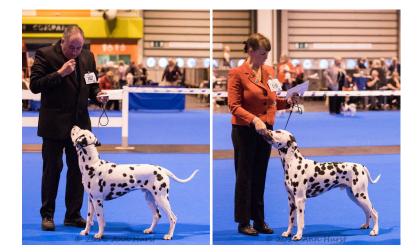

# **Best of Breed**

1 Dvojica Black Swan At Dalfin (Sh.CM), Finlay Mrs A M & Mr M

# **Bitch CC**

1 Dvojica Black Swan At Dalfin (Sh.CM), Finlay Mrs A M & Mr M

Quality class of varying types, could change places on another day

1st Finlay's Dvojica Black Swan at Dalfin ShCM

B/s quality showgirl sympathetically handled to perfection. Lovely attentive expression, dark eye and feminine head. Elegant neck into good shoulder placement and defined wither. Level topline. Adequate depth of chest and good width

of thigh. Well angulated hindquarters with good bend of stifle. Round feet. Moved with ease and purpose. Pleased to award her CC and BOB

2n d Peterson's Ch Daedalus Cliff Angel JW

Densely b/s bitch of lovely type. Good strong body, well placed shoulders with good depth of chest. Strong hindquarters moved with ease. Loved her since a pup and didn't disappoint. Worthy Champion.