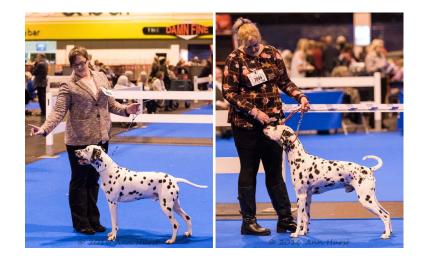

# Dog CC

1 Millbelle Young Gun (JW), Todhunter & Robinson

# **Reserve Dog CC**

1 Winflash Hugo Boss (JW), Page

L/s nicely decorated, masculine but elegant boy who I first judged as a puppy. He has matured well. Handsome head and excellent shoulder placement, defined wither and strong level topline. Elbows neatly placed to the body. Plenty of bone and tight feet. Good width of thigh and bend of stifle, nicely let down hocks. Powered around the ring with purpose and ease, covers the ground well, gave me goosebumps. So well balanced. Pleased to award him the CC. 2n d McCarthy's Domdallino Je Suis Kilndandy JW.

1st Page's Winflash Hugo Boss.

B/s nice size and type. Compact dog with handsome spotty face. Nice shoulder and length of upper arm allowing good reach. Effortless stride driven by a good thigh. Loved his flowing movement and pleased to award him RCC. 2n d Green & Sears' Tolutim Yves St Laurent at Judally