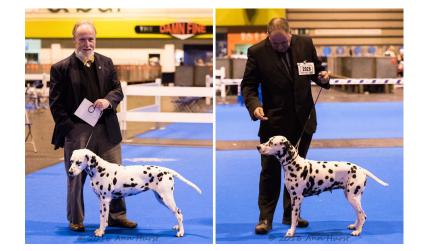

L/s nicely decorated, masculine but elegant boy who I first judged as a puppy. He has matured well. Handsome head and excellent shoulder placement, defined wither and strong level topline. Elbows neatly placed to the body. Plenty of bone and tight feet. Good width of thigh and bend of stifle, nicely let down hocks. Powered around the ring with purpose and ease, covers the ground well, gave me goosebumps. So well balanced. Pleased to award him the CC. 2n d McCarthy's Domdallino Je Suis Kilndandy JW.

1st Page's Winflash Hugo Boss.

B/s nice size and type. Compact dog with handsome spotty face. Nice shoulder and length of upper arm allowing good reach. Effortless stride driven by a good thigh. Loved his flowing movement and pleased to award him RCC. 2n d Green & Sears' Tolutim Yves St Laurent at Judally