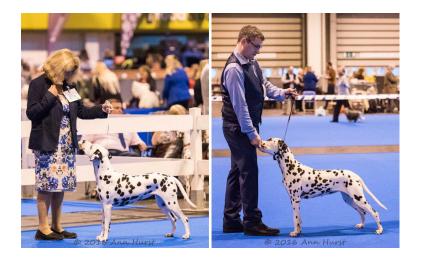

# **Best of Breed**

1 Dvojica Black Swan At Dalfin (Sh.CM), Finlay Mrs A M & Mr M

# **Bitch CC**

1 Dvojica Black Swan At Dalfin (Sh.CM), Finlay Mrs A M & Mr M

Quality class of varying types, could change places on another day

1st Finlay's Dvojica Black Swan at Dalfin ShCM

B/s quality showgirl sympathetically handled to perfection. Lovely attentive expression, dark eye and feminine head. Elegant neck into good shoulder placement and defined wither. Level topline. Adequate depth of chest and good width

of thigh. Well angulated hindquarters with good bend of stifle. Round feet. Moved with ease and purpose. Pleased to award her CC and BOB

2n d Peterson's Ch Daedalus Cliff Angel JW

Densely b/s bitch of lovely type. Good strong body, well placed shoulders with good depth of chest. Strong hindquarters moved with ease. Loved her since a pup and didn't disappoint. Worthy Champion.