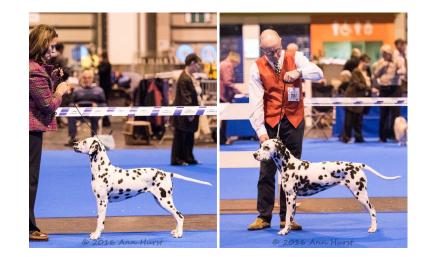

Quality class of varying types, could change places on another day

1st Finlay's Dvojica Black Swan at Dalfin ShCM

B/s quality showgirl sympathetically handled to perfection. Lovely attentive expression, dark eye and feminine head. Elegant neck into good shoulder placement and defined wither. Level topline. Adequate depth of chest and good width

of thigh. Well angulated hindquarters with good bend of stifle. Round feet. Moved with ease and purpose. Pleased to award her CC and BOB

2n d Peterson's Ch Daedalus Cliff Angel JW

Densely b/s bitch of lovely type. Good strong body, well placed shoulders with good depth of chest. Strong hindquarters moved with ease. Loved her since a pup and didn't disappoint. Worthy Champion.