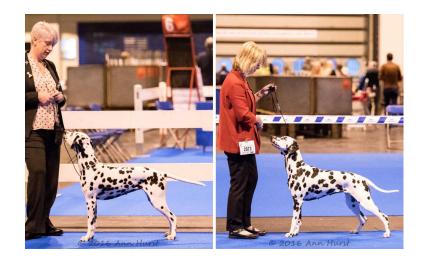

# **Reserve Bitch CC**

1 Sophtspot Glitterati (JW), Christie Mrs J

# **Limit Bitch**

- 1 Sophtspot Glitterati (JW), Christie Mrs J
- 2 Mapplewell Waterfall (JW), McKenzie
- 3 Winflash Prada Candy Kiss (JW), Page
- Res Washakie Endless Summer (JW), Dawson Mrs JE
- VHC Tolutim Evensong At Naracoopa (Sh.CM), Thorner

1S T Christie's Sophtspot Glitterati JW

Quality b/s bitch not overdone in any way. Has substance but feminine through and through. Excellent shoulders, deep chest and good hindquarters with correct angulation. Straight front legs down to nice round feet. Well balanced and covered the ground with ease. Pushed hard in the challenge. RCC