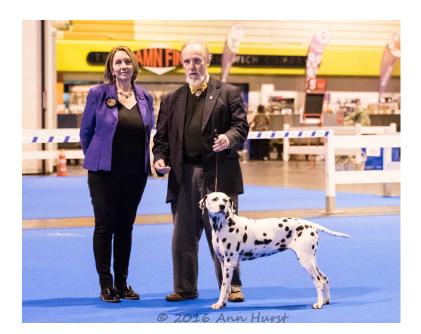

Quality class of varying types, could change places on another day

1st Finlay's Dvojica Black Swan at Dalfin ShCM

B/s quality showgirl sympathetically handled to perfection. Lovely attentive expression, dark eye and feminine head. Elegant neck into good shoulder placement and defined wither. Level topline. Adequate depth of chest and good width

of thigh. Well angulated hindquarters with good bend of stifle. Round feet. Moved with ease and purpose. Pleased to award her CC and BOB

2n d Peterson's Ch Daedalus Cliff Angel JW

Densely b/s bitch of lovely type. Good strong body, well placed shoulders with good depth of chest. Strong hindquarters moved with ease. Loved her since a pup and didn't disappoint. Worthy Champion.