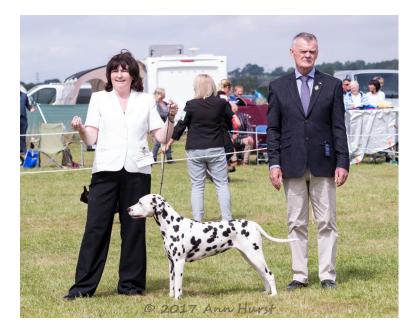

#### OD (8) Good class.

1 Page, Page & Page's Winflash Hugo Boss. This dog was on top form, like his head, eye and expression, excellent front, bone and feet, topline and tail set are first rate and he scores in hindquarters, outmoved the other males. I had no hesitation in awarding him his first CC.

2 Neath-Duggan & Baker's Ch Buffrey Incognito By Dalleaf JW. Close up, always liked this male, a real glamour boy with a lovely head and eye, just feel he needs more time to blow his ribs and mature. RCC. 3 Whincup & Sibson's Ch Tamilanda Vintage Pink JW.