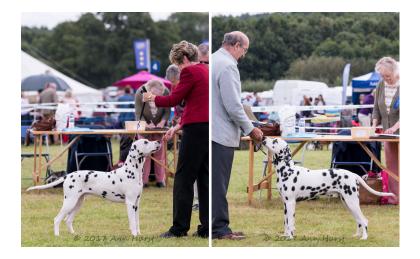

#### OD (8) Good class.

1 Page, Page & Page's Winflash Hugo Boss. This dog was on top form, like his head, eye and expression, excellent front, bone and feet, topline and tail set are first rate and he scores in hindquarters, outmoved the other males. I had no hesitation in awarding him his first CC.

2 Neath-Duggan & Baker's Ch Buffrey Incognito By Dalleaf JW. Close up, always liked this male, a real glamour boy with a lovely head and eye, just feel he needs more time to blow his ribs and mature. RCC. 3 Whincup & Sibson's Ch Tamilanda Vintage Pink JW.