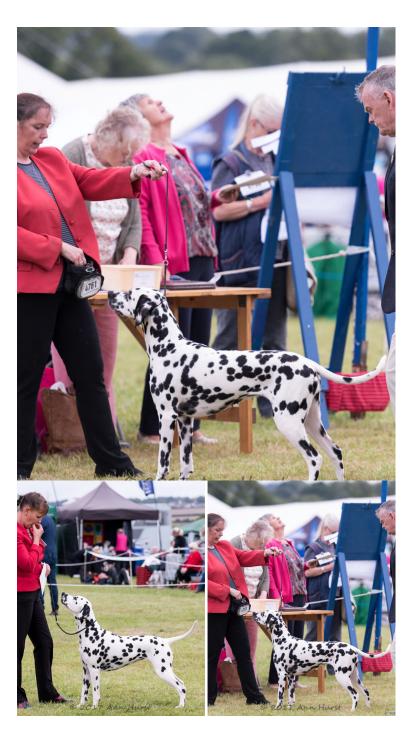

# **BEST OF BREED**

1 Kelevra Classic Cliche (Sh.CM, JW, Ir Ch, CH), Dodds & Pearson

2 Page, Page & Page's Winflash Prada Candy Kiss. Elegant bitch, must to like, just felt she was a little light in body, very good mover.

3 Tingey's Dallyador The Enchantress JW.

OB  (4, 1) Very good class, could have given any a CC. 1 Dodds & Pearson's Ch & Ir Ch Kelevra Classic Cliche JW ShCM. Beautiful bitch on top of her game, love her head and eye, front assembly first rate, body and topline bang on, good tail set and quarters, free, effortless mover, could not be denied CC and BOB and Group 3.