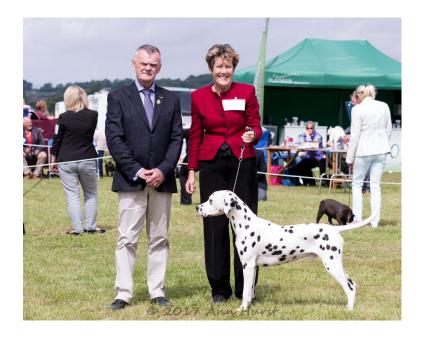

2 Page, Page & Page's Winflash Prada Candy Kiss. Elegant bitch, must to like, just felt she was a little light in body, very good mover.

3 Tingey's Dallyador The Enchantress JW.

OB  (4, 1) Very good class, could have given any a CC. 1 Dodds & Pearson's Ch & Ir Ch Kelevra Classic Cliche JW ShCM. Beautiful bitch on top of her game, love her head and eye, front assembly first rate, body and topline bang on, good tail set and quarters, free, effortless mover, could not be denied CC and BOB and Group 3.

2 Page, Page & Page's Ch Winflash Born To Be Wild JW. Another good one, has the elegance and substance needed, clean neck and shoulders, good body, not quite as steady in front as winner. RCC. 3 Christie's Ch Sophtspot Glitterati JW.