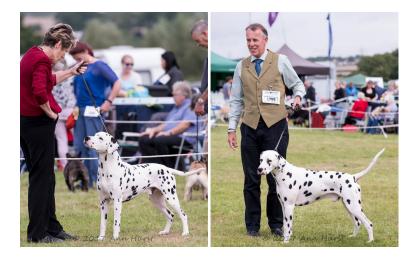

# **Bitch CC**

1 Kelevra Classic Cliche (Sh.CM, JW, Ir Ch, CH), Dodds & Pearson

2 Page, Page & Page's Winflash Prada Candy Kiss. Elegant bitch, must to like, just felt she was a little light in body, very good mover.

3 Tingey's Dallyador The Enchantress JW.

OB  (4, 1) Very good class, could have given any a CC. 1 Dodds & Pearson's Ch & Ir Ch Kelevra Classic Cliche JW ShCM. Beautiful bitch on top of her game, love her head and eye, front assembly first rate, body and topline bang on, good tail set and quarters, free, effortless mover, could not be denied CC and BOB and Group 3.