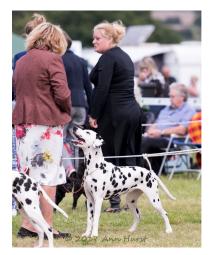

# **Open Bitch**

- 1 Kelevra Classic Cliche (Sh.CM, JW, Ir Ch, CH), Dodds & Pearson
- 2 Winflash Born To Be Wild (Sh.CM, JW, Ir Ch, CH), Page
- 3 Sophtspot Glitterati (JW, CH), Christie Mrs J

2 Page, Page & Page's Winflash Prada Candy Kiss. Elegant bitch, must to like, just felt she was a little light in body, very good mover.

3 Tingey's Dallyador The Enchantress JW.

OB  (4, 1) Very good class, could have given any a CC. 1 Dodds & Pearson's Ch & Ir Ch Kelevra Classic Cliche JW ShCM. Beautiful bitch on top of her game, love her head and eye, front assembly first rate, body and topline bang on, good tail set and quarters, free, effortless mover, could not be denied CC and BOB and Group 3.

2 Page, Page & Page's Ch Winflash Born To Be Wild JW. Another good one, has the elegance and substance needed, clean neck and shoulders, good body, not quite as steady in front as winner. RCC. 3 Christie's Ch Sophtspot Glitterati JW.