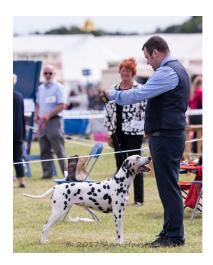

# Bournemouth Association 14th August 2017

Judged by Mr E Paterson

#### OD (8) Good class.

1 Page, Page & Page's Winflash Hugo Boss. This dog was on top form, like his head, eye and expression, excellent front, bone and feet, topline and tail set are first rate and he scores in hindquarters, outmoved the other males. I had no hesitation in awarding him his first CC.