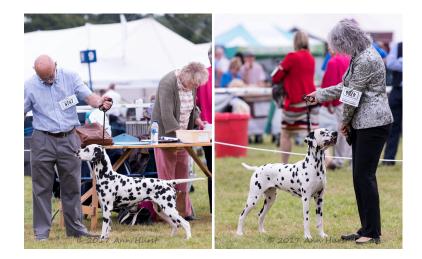

#### OD (8) Good class.

1 Page, Page & Page's Winflash Hugo Boss. This dog was on top form, like his head, eye and expression, excellent front, bone and feet, topline and tail set are first rate and he scores in hindquarters, outmoved the other males. I had no hesitation in awarding him his first CC.

2 Page, Page & Page's Winflash Prada Candy Kiss. Elegant bitch, must to like, just felt she was a little light in body, very good mover.

3 Tingey's Dallyador The Enchantress JW.

OB  (4, 1) Very good class, could have given any a CC. 1 Dodds & Pearson's Ch & Ir Ch Kelevra Classic Cliche JW ShCM. Beautiful bitch on top of her game, love her head and eye, front assembly first rate, body and topline bang on, good tail set and quarters, free, effortless mover, could not be denied CC and BOB and Group 3.