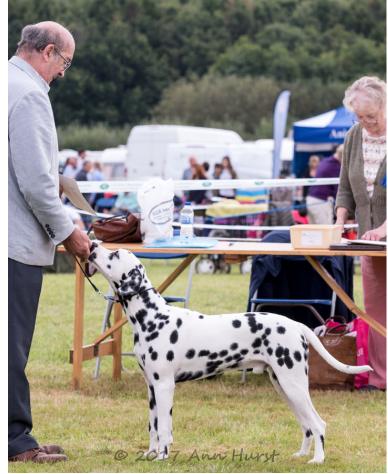

#### PD (3)

1 Alexander's Offordale Griffin. Clear, defined spotting with excellent pigment on this black. Good head and eyes, well made front and rear, used himself well on the move, particularly going away. BP . 2 Thorne's Spotiray Bill Elliot Of Castletop.