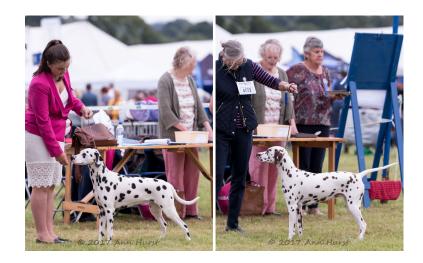

# **BEST OF BREED**

1 Kelevra Classic Cliche (Sh.CM, JW, Ir Ch, CH), Dodds & Pearson

#### OD (8) Good class.

1 Page, Page & Page's Winflash Hugo Boss. This dog was on top form, like his head, eye and expression, excellent front, bone and feet, topline and tail set are first rate and he scores in hindquarters, outmoved the other males. I had no hesitation in awarding him his first CC.

2 Page, Page & Page's Winflash Prada Candy Kiss. Elegant bitch, must to like, just felt she was a little light in body, very good mover.

3 Tingey's Dallyador The Enchantress JW.

OB  (4, 1) Very good class, could have given any a CC. 1 Dodds & Pearson's Ch & Ir Ch Kelevra Classic Cliche JW ShCM. Beautiful bitch on top of her game, love her head and eye, front assembly first rate, body and topline bang on, good tail set and quarters, free, effortless mover, could not be denied CC and BOB and Group 3.