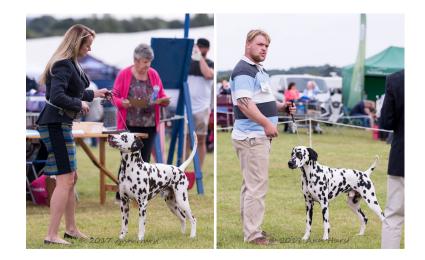

# **BEST OF BREED**

1 Kelevra Classic Cliche (Sh.CM, JW, Ir Ch, CH), Dodds & Pearson

#### OD (8) Good class.

1 Page, Page & Page's Winflash Hugo Boss. This dog was on top form, like his head, eye and expression, excellent front, bone and feet, topline and tail set are first rate and he scores in hindquarters, outmoved the other males. I had no hesitation in awarding him his first CC.

2 Neath-Duggan & Baker's Ch Buffrey Incognito By Dalleaf JW. Close up, always liked this male, a real glamour boy with a lovely head and eye, just feel he needs more time to blow his ribs and mature. RCC. 3 Whincup & Sibson's Ch Tamilanda Vintage Pink JW.