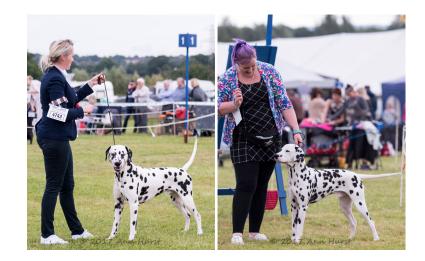

JB  (6, 1)

1 Lamb's Dalpetro Diamond. Took my eye and shows much promise, lovely head, eye and expression, presents a lovely outline, strong body and topline, good tail, excellent action fore and aft, should have a bright future. 2 Neath-Duggan & Baker's Buffrey Hanky Panky By Dalleaf. Looks good stacked and handles well, very good mover and close up, just preferred the expression of winner. 3 De Rozario, Webb & Chrystal's Jemblewood Jelly Bean (lkc).

YB (8, 2)

1 Cuthbertson's Ellemstra Little Mix With Kalsidoni. Another lovely youngster, good head and expression, very full of herself and can appear wide in front, but on handling this is not the case, excellent mover, another with a bright future. 2 Harrison-Stratford's Dalminshi Dark Dakota At Dalkereve JW. Looks the part when stacked, good neck and shoulders, lovely spotting, good quarters, used well, not so good in front today and coat let her down. 3 Dodds & Pearson's Dalcarla Gladys Knight.