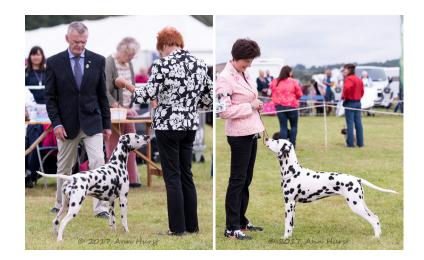

# **BEST OF BREED**

1 Kelevra Classic Cliche (Sh.CM, JW, Ir Ch, CH), Dodds & Pearson

#### OD (8) Good class.

1 Page, Page & Page's Winflash Hugo Boss. This dog was on top form, like his head, eye and expression, excellent front, bone and feet, topline and tail set are first rate and he scores in hindquarters, outmoved the other males. I had no hesitation in awarding him his first CC.

2 Page, Page & Page's Winflash Prada Candy Kiss. Elegant bitch, must to like, just felt she was a little light in body, very good mover.

3 Tingey's Dallyador The Enchantress JW.

OB  (4, 1) Very good class, could have given any a CC. 1 Dodds & Pearson's Ch & Ir Ch Kelevra Classic Cliche JW ShCM. Beautiful bitch on top of her game, love her head and eye, front assembly first rate, body and topline bang on, good tail set and quarters, free, effortless mover, could not be denied CC and BOB and Group 3.