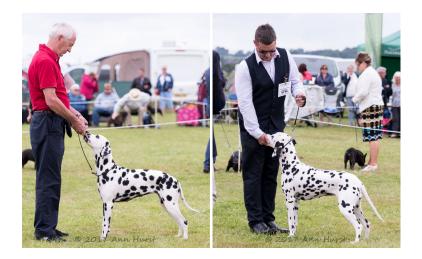

# **BEST OF BREED**

1 Kelevra Classic Cliche (Sh.CM, JW, Ir Ch, CH), Dodds & Pearson

#### OD (8) Good class.

1 Page, Page & Page's Winflash Hugo Boss. This dog was on top form, like his head, eye and expression, excellent front, bone and feet, topline and tail set are first rate and he scores in hindquarters, outmoved the other males. I had no hesitation in awarding him his first CC.

2 Neath-Duggan & Baker's Ch Buffrey Incognito By Dalleaf JW. Close up, always liked this male, a real glamour boy with a lovely head and eye, just feel he needs more time to blow his ribs and mature. RCC. 3 Whincup & Sibson's Ch Tamilanda Vintage Pink JW.