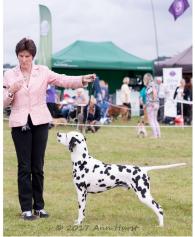

# **BEST OF BREED**

1 Kelevra Classic Cliche (Sh.CM, JW, Ir Ch, CH), Dodds & Pearson

#### OD (8) Good class.

1 Page, Page & Page's Winflash Hugo Boss. This dog was on top form, like his head, eye and expression, excellent front, bone and feet, topline and tail set are first rate and he scores in hindquarters, outmoved the other males. I had no hesitation in awarding him his first CC.

2 Page, Page & Page's Winflash Prada Candy Kiss. Elegant bitch, must to like, just felt she was a little light in body, very good mover.

3 Tingey's Dallyador The Enchantress JW.

OB  (4, 1) Very good class, could have given any a CC. 1 Dodds & Pearson's Ch & Ir Ch Kelevra Classic Cliche JW ShCM. Beautiful bitch on top of her game, love her head and eye, front assembly first rate, body and topline bang on, good tail set and quarters, free, effortless mover, could not be denied CC and BOB and Group 3.