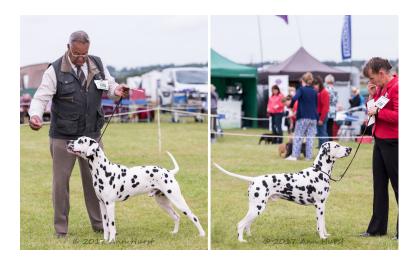

# **BEST OF BREED**

1 Kelevra Classic Cliche (Sh.CM, JW, Ir Ch, CH), Dodds & Pearson

# Dog CC

1 Winflash Hugo Boss (Sh.CM, CH), Page

#### OD (8) Good class.

1 Page, Page & Page's Winflash Hugo Boss. This dog was on top form, like his head, eye and expression, excellent front, bone and feet, topline and tail set are first rate and he scores in hindquarters, outmoved the other males. I had no hesitation in awarding him his first CC.