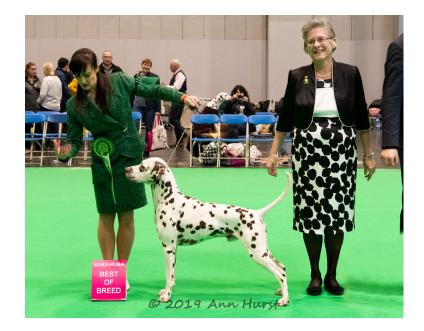

## **Best of Breed**

1 Sophtspot Gold Dust (JW, CH), Christie Mrs J

much of what I wrote the last time I judged him - he is now fully mature, a lovely quality masculine liver dog, on the stand he has a fabulous outline, correct in all departments. An attractive head and kind expression with lovely overall markings of good liver colour. Correct neck and front blending into a deep chest .Good spring of rib. His rear angulation is well constructed with good turn of stifle. He powered effortlessly round the ring and moving with vigour. Handled effortlessly and beautifully, I loved him. DCC and BoB