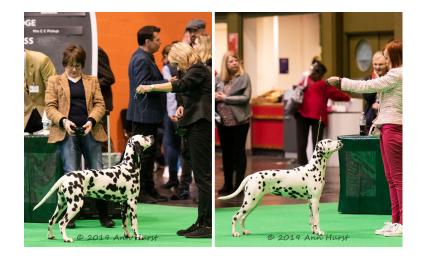

# **Bitch CC**

1 Dalstorm Future Faith (JW, Sh.CM), Frandsen Mr T

# **Yearling Bitch**

- 1 Dalstorm Future Faith (JW), Frandsen Mr T
- 2 Divazzi's Desire For Romance At Hafwenna (JW), Richards Miss S
- 3 Spotted World Praia Da Pipa (JW), Beeres-Kwast Mrs C
- Res Castletop Summer Breeze (JW), Ms FJ & Mr Hajee & Tidcombe
- VHC Ruebedu Sheik Yerbouti (JW), Noble Mrs S C

3. Stocks PANDAMAX LADY MARTINI TO NOSPAR Another eye catching black spotted with attractive head, sound construction with good feet, moved well and just unlucky to meet 1 & 2 Yearling – Bitch 12/0

1. Fransen's DALSTORM FUTURE FAITH This youngster took my eye and kept my attention in the high quality line up.

Lovely liver girl with great pigmentation. Overall very balanced. Lovely head and front. Deep brisket with good heart room. Good feet. Lovely level topline and carries her tail correctly. Moved with real purpose and drive. Nothing exaggerated or overdone but could do the job. Her first CC and I hope she will have a glowing future. BCC