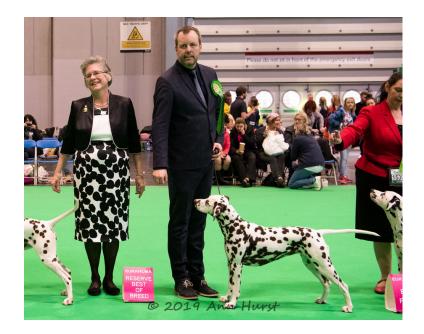

much of what I wrote the last time I judged him - he is now fully mature, a lovely quality masculine liver dog, on the stand he has a fabulous outline, correct in all departments. An attractive head and kind expression with lovely overall markings of good liver colour. Correct neck and front blending into a deep chest .Good spring of rib. His rear angulation is well constructed with good turn of stifle. He powered effortlessly round the ring and moving with vigour. Handled effortlessly and beautifully, I loved him. DCC and BoB

## **Best of Breed**

1 Sophtspot Gold Dust (JW, CH), Christie Mrs J

# Dog CC

1 Sophtspot Gold Dust (JW, CH), Christie Mrs J