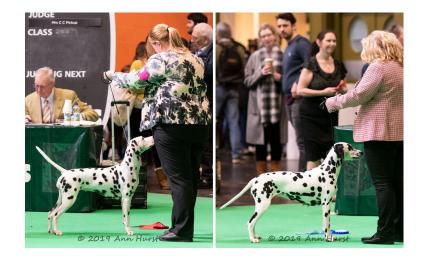

# CRUFTS 10th March 2019

Judged by Mrs Chris Pickup

# **Bitch CC**

1 Dalstorm Future Faith (JW, Sh.CM), Frandsen Mr T

Lovely liver girl with great pigmentation. Overall very balanced. Lovely head and front. Deep brisket with good heart room. Good feet. Lovely level topline and carries her tail correctly. Moved with real purpose and drive. Nothing exaggerated or overdone but could do the job. Her first CC and I hope she will have a glowing future. BCC