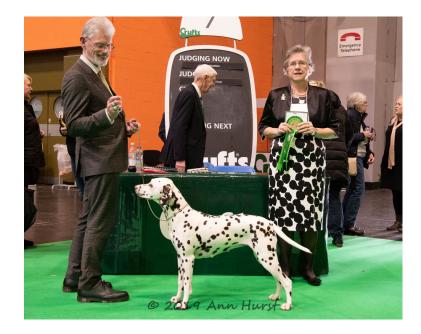

Lovely liver girl with great pigmentation. Overall very balanced. Lovely head and front. Deep brisket with good heart room. Good feet. Lovely level topline and carries her tail correctly. Moved with real purpose and drive. Nothing exaggerated or overdone but could do the job. Her first CC and I hope she will have a glowing future. BCC