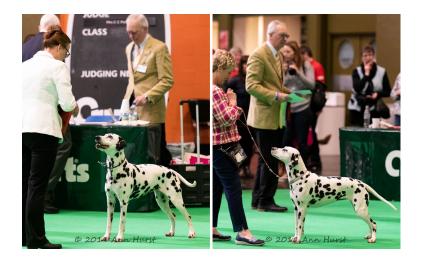

much of what I wrote the last time I judged him - he is now fully mature, a lovely quality masculine liver dog, on the stand he has a fabulous outline, correct in all departments. An attractive head and kind expression with lovely overall markings of good liver colour. Correct neck and front blending into a deep chest .Good spring of rib. His rear angulation is well constructed with good turn of stifle. He powered effortlessly round the ring and moving with vigour. Handled effortlessly and beautifully, I loved him. DCC and BoB

## **Best of Breed**

1 Sophtspot Gold Dust (JW, CH), Christie Mrs J

# Dog CC

1 Sophtspot Gold Dust (JW, CH), Christie Mrs J