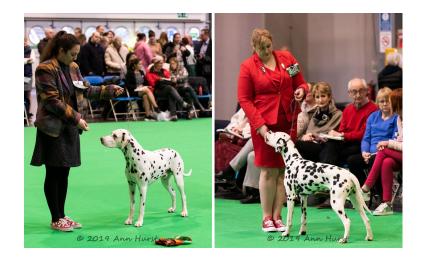

1. Christie's CHECKMATE IZ TERLETSKOY DUBRAVY BY SOPHTSPOT (IMP RUS) Eye catching stunning black spotted puppy. Lovely overall make and shape, good size, good bone and good feet. Plenty of heart room and tuck up and such a happy pup. Moved with reach and drive around the ring. A real show girl – as was 2- Best Puppy 2. Dunnachie & Philip's DVOJICA DAISY DIAMOND Another stunner, black spotted, lovely size, make and shape. Sound all round. Moved with reach and drive, extremely happy puppy. Expertly handled. Difficult decision as very little

Lovely liver girl with great pigmentation. Overall very balanced. Lovely head and front. Deep brisket with good heart room. Good feet. Lovely level topline and carries her tail correctly. Moved with real purpose and drive. Nothing exaggerated or overdone but could do the job. Her first CC and I hope she will have a glowing future. BCC