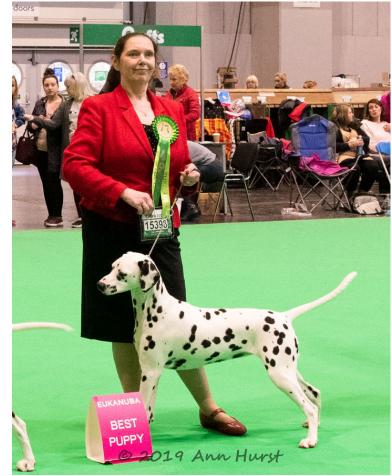

# **Best Puppy in Breed**

1 Checkmate Iz Terletskoy Dubravy By Sophtspot (Imp) (JW, CH), Christie & Scott, Mrs J & Mrs M

Page 2/18

1. Christie's CHECKMATE IZ TERLETSKOY DUBRAVY BY SOPHTSPOT (IMP RUS) Eye catching stunning black spotted puppy. Lovely overall make and shape, good size, good bone and good feet. Plenty of heart room and tuck up and such a happy pup. Moved with reach and drive around the ring. A real show girl – as was 2- Best Puppy 2. Dunnachie & Philip's DVOJICA DAISY DIAMOND Another stunner, black spotted, lovely size, make and shape. Sound all round. Moved with reach and drive, extremely happy puppy. Expertly handled. Difficult decision as very little