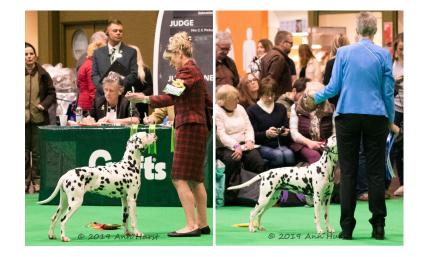

# CRUFTS 10th March 2019

Judged by Mrs Chris Pickup

## **Best of Breed**

1 Sophtspot Gold Dust (JW, CH), Christie Mrs J

# Dog CC

1 Sophtspot Gold Dust (JW, CH), Christie Mrs J

much of what I wrote the last time I judged him - he is now fully mature, a lovely quality masculine liver dog, on the stand he has a fabulous outline, correct in all departments. An attractive head and kind expression with lovely overall markings of good liver colour. Correct neck and front blending into a deep chest .Good spring of rib. His rear angulation is well constructed with good turn of stifle. He powered effortlessly round the ring and moving with vigour. Handled effortlessly and beautifully, I loved him. DCC and BoB