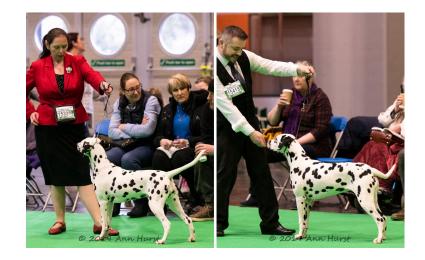

## **Best of Breed**

1 Sophtspot Gold Dust (JW, CH), Christie Mrs J

# Dog CC

1 Sophtspot Gold Dust (JW, CH), Christie Mrs J

much of what I wrote the last time I judged him - he is now fully mature, a lovely quality masculine liver dog, on the stand he has a fabulous outline, correct in all departments. An attractive head and kind expression with lovely overall markings of good liver colour. Correct neck and front blending into a deep chest .Good spring of rib. His rear angulation is well constructed with good turn of stifle. He powered effortlessly round the ring and moving with vigour. Handled effortlessly and beautifully, I loved him. DCC and BoB