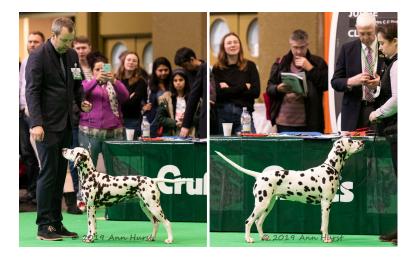

# CRUFTS 10th March 2019

Judged by Mrs Chris Pickup

## **Best of Breed**

1 Sophtspot Gold Dust (JW, CH), Christie Mrs J

# Dog CC

1 Sophtspot Gold Dust (JW, CH), Christie Mrs J

much of what I wrote the last time I judged him - he is now fully mature, a lovely quality masculine liver dog, on the stand he has a fabulous outline, correct in all departments. An attractive head and kind expression with lovely overall markings of good liver colour. Correct neck and front blending into a deep chest .Good spring of rib. His rear angulation is well constructed with good turn of stifle. He powered effortlessly round the ring and moving with vigour. Handled effortlessly and beautifully, I loved him. DCC and BoB