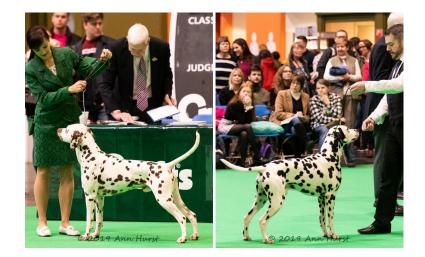

much of what I wrote the last time I judged him - he is now fully mature, a lovely quality masculine liver dog, on the stand he has a fabulous outline, correct in all departments. An attractive head and kind expression with lovely overall markings of good liver colour. Correct neck and front blending into a deep chest .Good spring of rib. His rear angulation is well constructed with good turn of stifle. He powered effortlessly round the ring and moving with vigour. Handled effortlessly and beautifully, I loved him. DCC and BoB

2. Dunnachie's CH DVOJICA VENDETTA Flashy black spotting on whitest coat. Lovely outline, good front with round bone and nice depth of brisket. Side profile standing, and on the move, illustrates his excellent overall balance. Has a good length of stride. Very attractive head and expression. Expertly handled and pushed hard for top honours but just preferred 1 today RCC