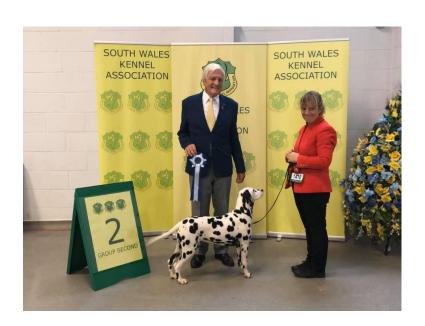

#### **Best of Breed**

 Dalticino Interlagos From Dallydyl (JW, Sh.CM), David & Saunders

# **Bitch CC**

Dalticino Interlagos From Dallydyl (JW, Sh.CM), David & Saunders