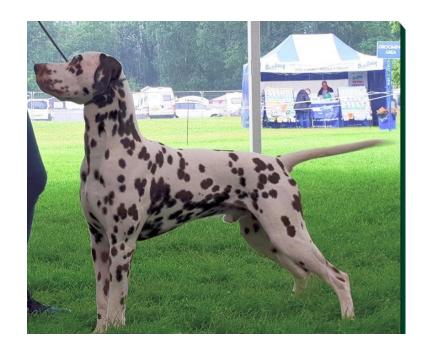

Open A class full of quality, for those that went cardless it was of no detriment. I was really spoilt for choice thank you.

1. David & Saunders – Ch Dalticino Interlagos From Dallydyl JW ShCM L/S – Elegance with femininty. Appealing head and expression from dark hazel eyes correct skull to muzzle proportions with moderate stop long flowing neck into well laid shoulders ample round bone to tight cat-like feet loin strong and clean with a gently rising underline smooth rounded muscles not over done. Her tail was ofcorrect length and carriage. She had a smooth powerful easy action and would do a day's work easily at the trot. CC & BOB