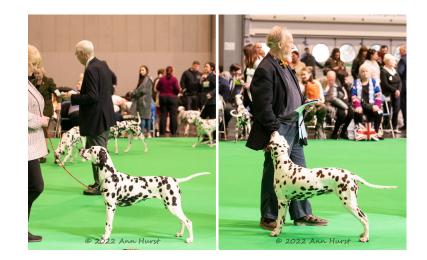

#### Open Dog

Entries: 11 Absentees: 0

1ST Emmett & Simons Ch Ellemstra Against All Odds JW. Quality black spotted dog of correct size. Excellent head with correct ear carriage. Good dark eye. Reachy neck into correct shoulders. Clearly defined withers and level, firm topline. Correct tail placement and carriage. Well placed hocks which he used to drive around the ring. Shown in perfect clean condition pleased to award him the CC & BOB. Thrilled later to watch him perform in the Utility Group and take Group 3 2ND Neath-Duggan & Baker's Ch Buffrey Incognito by Dalleaf JW. Another black quality dog unlucky to meet the winner today. Pleasing head with correct ear placement and carriage, dark eyes giving kind expression. Sound front with deep chest, level back, correct tail set and carriage, good width of thigh, nicely rounded croup, strong hocks enabled him to move with purpose and drive.