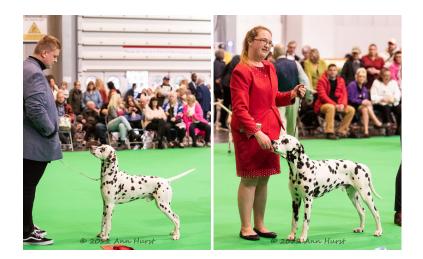

#### Best of Breed & G3

1 Ellemstra Against All Odds (JW, CH), Emmet & Simonds Mrs EJ & Mr CN

#### Open Dog

Entries: 11 Absentees: 0

1ST Emmett & Simons Ch Ellemstra Against All Odds JW. Quality black spotted dog of correct size. Excellent head with correct ear carriage. Good dark eye. Reachy neck into correct shoulders. Clearly defined withers and level, firm topline. Correct tail placement and carriage. Well placed hocks which he used to drive around the ring. Shown in perfect clean condition pleased to award him the CC & BOB. Thrilled later to watch him perform in the Utility Group and take Group 3 2ND Neath-Duggan & Baker's Ch Buffrey Incognito by Dalleaf JW. Another black quality dog unlucky to meet the winner today. Pleasing head with correct ear placement and carriage, dark eyes giving kind expression. Sound front with deep chest, level back, correct tail set and carriage, good width of thigh, nicely rounded croup, strong hocks enabled him to move with purpose and drive.