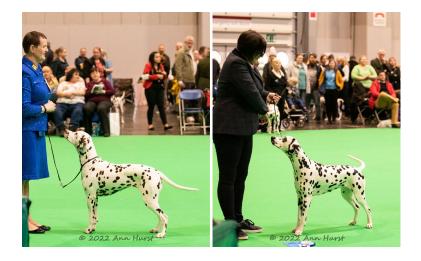

**Open Bitch** 

Entries: 19 Absentees: 4

1ST Watts & Jackson-Peatling's Ch Tamilanda Continental Song JW. Quality black spotted bitch of ideal size. Excellent head with good ear carriage and dark eyes to give very feminine expression. Reachy neck into correct shoulders. Clearly defined withers and level, firm topline. Correct tail placement and carriage. Well placed hocks which she used to drive around the ring. Handled very well and pleased to award her the CC