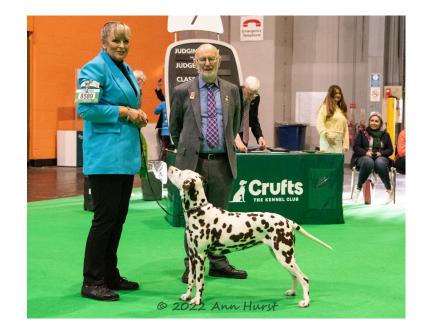

#### Best of Breed & G3

1 Ellemstra Against All Odds (JW, CH), Emmet & Simonds Mrs EJ & Mr CN

## Dog CC

1 Ellemstra Against All Odds (JW, CH), Emmet & Simonds Mrs EJ & Mr CN

#### Open Dog

Entries: 11 Absentees: 0

1ST Emmett & Simons Ch Ellemstra Against All Odds JW. Quality black spotted dog of correct size. Excellent head with correct ear carriage. Good dark eye. Reachy neck into correct shoulders. Clearly defined withers and level, firm topline. Correct tail placement and carriage. Well placed hocks which he used to drive around the ring. Shown in perfect clean condition pleased to award him the CC & BOB. Thrilled later to watch him perform in the Utility Group and take Group 3 2ND Neath-Duggan & Baker's Ch Buffrey Incognito by Dalleaf JW. Another black quality dog unlucky to meet the winner today. Pleasing head with correct ear placement and carriage, dark eyes giving kind expression. Sound front with deep chest, level back, correct tail set and carriage, good width of thigh, nicely rounded croup, strong hocks enabled him to move with purpose and drive.