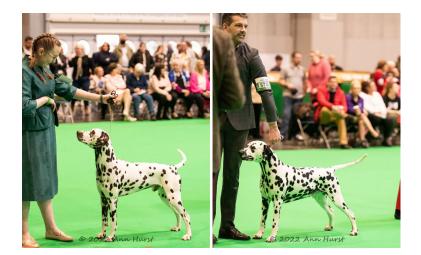

#### Best of Breed & G3

1 Ellemstra Against All Odds (JW, CH), Emmet & Simonds Mrs EJ & Mr CN

## Dog CC

1 Ellemstra Against All Odds (JW, CH), Emmet & Simonds Mrs EJ & Mr CN

#### Open Dog

Entries: 11 Absentees: 0

1ST Emmett & Simons Ch Ellemstra Against All Odds JW. Quality black spotted dog of correct size. Excellent head with correct ear carriage. Good dark eye. Reachy neck into correct shoulders. Clearly defined withers and level, firm topline. Correct tail placement and carriage. Well placed hocks which he used to drive around the ring. Shown in perfect clean condition pleased to award him the CC & BOB. Thrilled later to watch him perform in the Utility Group and take Group 3 2ND Neath-Duggan & Baker's Ch Buffrey Incognito by Dalleaf JW. Another black quality dog unlucky to meet the winner today. Pleasing head with correct ear placement and carriage, dark eyes giving kind expression. Sound front with deep chest, level back, correct tail set and carriage, good width of thigh, nicely rounded croup, strong hocks enabled him to move with purpose and drive.