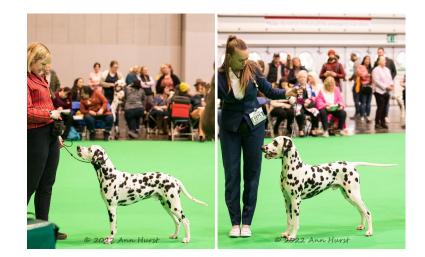

#### **Bitch CC**

1 Tamilanda Continental Song (JW, CH), Watts & Jackson-Peatling Miss J & Mr J R

**Open Bitch** 

Entries: 19 Absentees: 4

1ST Watts & Jackson-Peatling's Ch Tamilanda Continental Song JW. Quality black spotted bitch of ideal size. Excellent head with good ear carriage and dark eyes to give very feminine expression. Reachy neck into correct shoulders. Clearly defined withers and level, firm topline. Correct tail placement and carriage. Well placed hocks which she used to drive around the ring. Handled very well and pleased to award her the CC