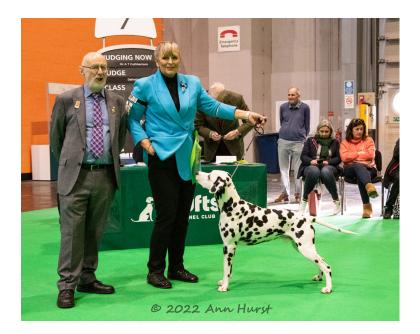

#### Best of Breed & G3

1 Ellemstra Against All Odds (JW, CH), Emmet & Simonds Mrs EJ & Mr CN

## Dog CC

1 Ellemstra Against All Odds (JW, CH), Emmet & Simonds Mrs EJ & Mr CN

#### Open Dog

Entries: 11 Absentees: 0

1ST Emmett & Simons Ch Ellemstra Against All Odds JW. Quality black spotted dog of correct size. Excellent head with correct ear carriage. Good dark eye. Reachy neck into correct shoulders. Clearly defined withers and level, firm topline. Correct tail placement and carriage. Well placed hocks which he used to drive around the ring. Shown in perfect clean condition pleased to award him the CC & BOB. Thrilled later to watch him perform in the Utility Group and take Group 3 2ND Neath-Duggan & Baker's Ch Buffrey Incognito by Dalleaf JW. Another black quality dog unlucky to meet the winner today. Pleasing head with correct ear placement and carriage, dark eyes giving kind expression. Sound front with deep chest, level back, correct tail set and carriage, good width of thigh, nicely rounded croup, strong hocks enabled him to move with purpose and drive.