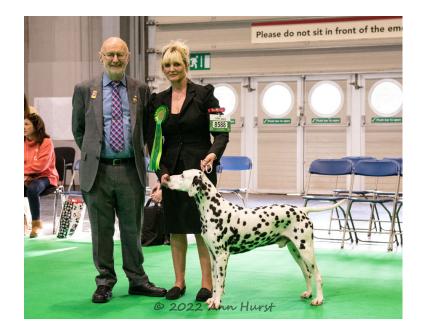

#### Best of Breed & G3

1 Ellemstra Against All Odds (JW, CH), Emmet & Simonds Mrs EJ & Mr CN

## Dog CC

1 Ellemstra Against All Odds (JW, CH), Emmet & Simonds Mrs EJ & Mr CN

#### Open Dog

Entries: 11 Absentees: 0

1ST Emmett & Simons Ch Ellemstra Against All Odds JW. Quality black spotted dog of correct size. Excellent head with correct ear carriage. Good dark eye. Reachy neck into correct shoulders. Clearly defined withers and level, firm topline. Correct tail placement and carriage. Well placed hocks which he used to drive around the ring. Shown in perfect clean condition pleased to award him the CC & BOB. Thrilled later to watch him perform in the Utility Group and take Group 3 2ND Neath-Duggan & Baker's Ch Buffrey Incognito by Dalleaf JW. Another black quality dog unlucky to meet the winner today. Pleasing head with correct ear placement and carriage, dark eyes giving kind expression. Sound front with deep chest, level back, correct tail set and carriage, good width of thigh, nicely rounded croup, strong hocks enabled him to move with purpose and drive.