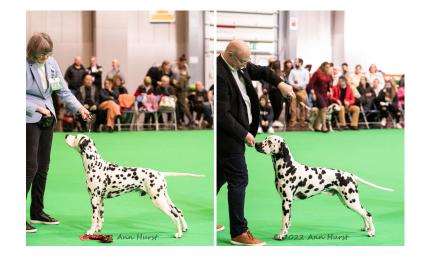

#### Veteran Dog

Entries: 12 Absentees: 1

1ST Edens Dalens Hot Gossip JW ShCM VW. 10 years old black dog shown in good hard condition. Good make and shape. Correct front, straight forelegs and good tight feet. Topline level and held on the move. His sound movement won him this class. A pleasure to later award him Best Veteran in Breed. 2ND Christie's Ch Sophtspot Gold Dust JW. A younger veteran that I have always admired. He is balanced with an

**Open Bitch** 

Entries: 19 Absentees: 4

1ST Watts & Jackson-Peatling's Ch Tamilanda Continental Song JW. Quality black spotted bitch of ideal size. Excellent head with good ear carriage and dark eyes to give very feminine expression. Reachy neck into correct shoulders. Clearly defined withers and level, firm topline. Correct tail placement and carriage. Well placed hocks which she used to drive around the ring. Handled very well and pleased to award her the CC