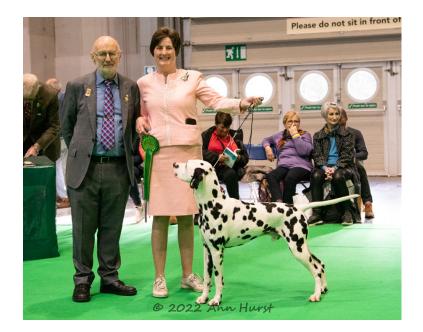

#### **Bitch CC**

1 Tamilanda Continental Song (JW, CH), Watts & Jackson-Peatling Miss J & Mr J R

#### **Open Bitch**

- 1 Tamilanda Continental Song (JW, CH), Watts & Jackson-Peatling Miss J & Mr J R
- 2 Dalstorm Future Faith (CH), Frandsen Mr T
- 3 Buffrey Hanky Panky By Dalleaf (JW), Mrs SA Neath-Duggan & Miss S Baker
- Res Dvojica Chilli Chutney For Wrendragge (CH, JW), Dr WJ & Mrs JM Gardner
- VHC Pretty In Pink Passionate About You (Int Ch), Hindrikx & Cuppens Mrs M & Mr N

**Open Bitch** 

Entries: 19 Absentees: 4

1ST Watts & Jackson-Peatling's Ch Tamilanda Continental Song JW. Quality black spotted bitch of ideal size. Excellent head with good ear carriage and dark eyes to give very feminine expression. Reachy neck into correct shoulders. Clearly defined withers and level, firm topline. Correct tail placement and carriage. Well placed hocks which she used to drive around the ring. Handled very well and pleased to award her the CC