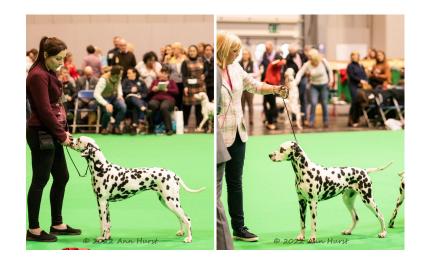

Limit Bitch

Entries: 21 Absentees: 2

1ST Hobbs & Whiting's Sophtspot Knockout at Rapanooey. Compact black bitch of excellent make and shape and shown in hard condition. Nicely shaped head with kind expression with a good dark eye. Soundly constructed with strong bone. Firm topline held well on the move.