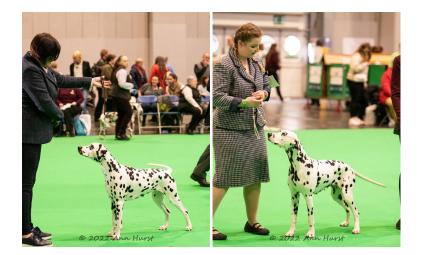

#### Best of Breed & G3

1 Ellemstra Against All Odds (JW, CH), Emmet & Simonds Mrs EJ & Mr CN

#### **Best Puppy in Breed**

1 Frankish Its a Sin at Ellemstra (JW, CH), Emmet & Simonds, Ms E & Mr C

#### Open Dog

Entries: 11 Absentees: 0

1ST Emmett & Simons Ch Ellemstra Against All Odds JW. Quality black spotted dog of correct size. Excellent head with correct ear carriage. Good dark eye. Reachy neck into correct shoulders. Clearly defined withers and level, firm topline. Correct tail placement and carriage. Well placed hocks which he used to drive around the ring. Shown in perfect clean condition pleased to award him the CC & BOB. Thrilled later to watch him perform in the Utility Group and take Group 3 2ND Neath-Duggan & Baker's Ch Buffrey Incognito by Dalleaf JW. Another black quality dog unlucky to meet the winner today. Pleasing head with correct ear placement and carriage, dark eyes giving kind expression. Sound front with deep chest, level back, correct tail set and carriage, good width of thigh, nicely rounded croup, strong hocks enabled him to move with purpose and drive.