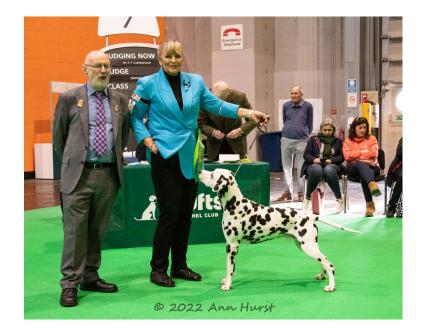

#### **Best Puppy in Breed**

1 Frankish Its a Sin at Ellemstra (JW, CH), Emmet & Simonds, Ms E & Mr C

#### **Puppy Bitch**

- 1 Frankish Its a Sin at Ellemstra (Sh.CM), Emmet & Simonds, Ms E & Mr C
- 2 Buzzbrook Lily Of The Valley (Sh.CM), Chattaway Miss E
- 3 Carodal Coast to Coast (Sh.CM), Hughes Miss C
- Res Dalpetro Dotty (Sh.CM), Lamb Mrs R
- VHC Jabitoja Playa Blanca (Sh.CM), Samkin Mrs J & Mr J

Puppy Bitch

Entries: 9 Absentees: 0

1ST Emmett & Simons Frankish Its A Sin at Ellemstra NAF TAF 11mths. Ideally sized liver spotted puppy. Looks balanced with good angulations. Lovely head with nice expression, correctly placed ears. Good front, topline held on the move. Nice tight feet. Won class on movement. Best Puppy 2ND Chattaway's Buzzbrook Lily of The Valley Black spotted youngster of the correct size. Strong bones and well