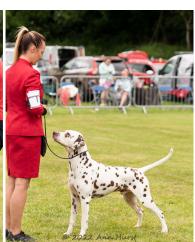

# Best Puppy Bitch & Best Puppy in show

Offordale Kalinda (JW, VW, Irish & Int Ch.), Alexander Mrs J

# **Reserve Best in Show & Bitch RCC**

Offordale Kalinda (JW, VW, Irish & Int Ch.), Alexander Mrs J