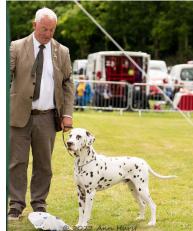

# Best Veteran Dog & Best Veteran in Show

Domdallino Je Suis Kilndandy (JW, VW, Irish & Int Ch.), McCarthy Mr J & Mrs C

# **Veteran Dog**

- Domdallino Je Suis Kilndandy (JW, VW, Irish & Int Ch.), McCarthy Mr J & Mrs C
- Buffrey Incognito By Dalleaf (JW, CH), Neath-Duggan & Baker

2 Hopkins Ch. Rapanooey Red Rose JW, black, good size and strongly made, liked his head shape, eye and expression. Clean neck and correct shoulder, tight feet.

3 Émmett & Simons Ch Ellemstra Against All Odds JW. VD (4) 1 McCarthy's Fr, Int Ch., Ir Ch. Domadallino Je Suis Kilndandy JW Res Dog CC, he is a good size and shape. 8A½ years old, beautifully marked liver, well made in head, good angulations, moves well and has a lovely temperament. BVIS.