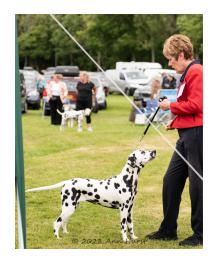

# **Best Opposite Sex & Dog CC**

1 Sassydals Flugel Horn, Norgrove Ms SA

# **Best Liver Dog**

 Sassydals Flugel Horn (JW, CH, Sh.CM), Norgrove Ms SA

2 Burke's Hafweena Painted Black

3 Christie's Laguna Dios Free Falcon By Sophtspot

LD (18) 1 Norgroves Sassydals Flugel Horn Dog CC. Mature 3 year old liver who has very good harmony of head and body, liked his angulation front and rear, well boned, strongly made male with tight feet, well presented and moved well. Would like better spotting