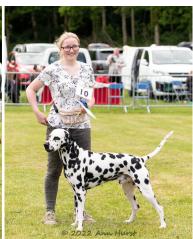

JB (12) 1 Chance & Dodds Dotlin Apache Inch Perfect. Just in junior, she really impressed, great potential, lovely shaped head with balance, balanced in body and really good angulation front and rear, correct forechest, very sound mover and nicely marked liver of good colour. Bitch CC & BOB