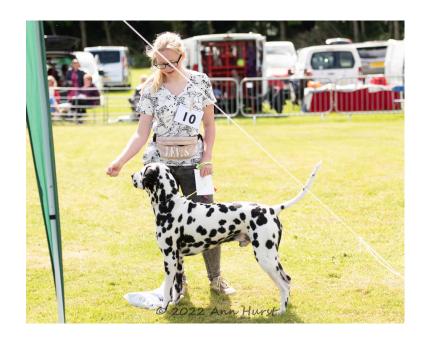

JB (12) 1 Chance & Dodds Dotlin Apache Inch Perfect. Just in junior, she really impressed, great potential, lovely shaped head with balance, balanced in body and really good angulation front and rear, correct forechest, very sound mover and nicely marked liver of good colour. Bitch CC & BOB