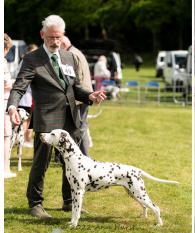

# Best Veteran Dog & Best Veteran in Show

Domdallino Je Suis Kilndandy (JW, VW, Irish & Int Ch.), McCarthy Mr J & Mrs C

# **Veteran Dog**

- Domdallino Je Suis Kilndandy (JW, VW, Irish & Int Ch.), McCarthy Mr J & Mrs C
- Buffrey Incognito By Dalleaf (JW, CH), Neath-Duggan & Baker

2 Hopkins Ch. Rapanooey Red Rose JW, black, good size and strongly made, liked his head shape, eye and expression. Clean neck and correct shoulder, tight feet.

3 Émmett & Simons Ch Ellemstra Against All Odds JW. VD (4) 1 McCarthy's Fr, Int Ch., Ir Ch. Domadallino Je Suis Kilndandy JW Res Dog CC, he is a good size and shape. 8A½ years old, beautifully marked liver, well made in head, good angulations, moves well and has a lovely temperament. BVIS.