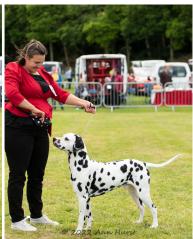

# **Best Opposite Sex & Dog CC**

1 Sassydals Flugel Horn, Norgrove Ms SA

# **Best Liver Dog**

 Sassydals Flugel Horn (JW, CH, Sh.CM), Norgrove Ms SA

2 Burke's Hafweena Painted Black

3 Christie's Laguna Dios Free Falcon By Sophtspot

LD (18) 1 Norgroves Sassydals Flugel Horn Dog CC. Mature 3 year old liver who has very good harmony of head and body, liked his angulation front and rear, well boned, strongly made male with tight feet, well presented and moved well. Would like better spotting