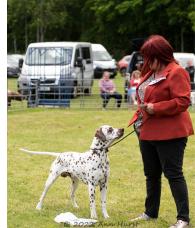

2 Hopkins Ch. Rapanooey Red Rose JW, black, good size and strongly made, liked his head shape, eye and expression. Clean neck and correct shoulder, tight feet.

3 Émmett & Simons Ch Ellemstra Against All Odds JW. VD (4) 1 McCarthy's Fr, Int Ch., Ir Ch. Domadallino Je Suis Kilndandy JW Res Dog CC, he is a good size and shape. 8A½ years old, beautifully marked liver, well made in head, good angulations, moves well and has a lovely temperament. BVIS.