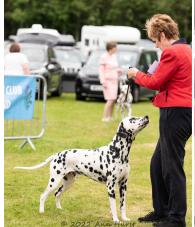

# Best in Show & Bitch CC

Dotlun Apache Inch Perfect, Chance & Dodds, Miss H & Miss P

# Best Puppy Bitch & Best Puppy in show

Offordale Kalinda (JW, VW, Irish & Int Ch.), Alexander Mrs J

2 Neath-Duggan & Baker's Ch. Buffrey Incognito By Dalleaf JW. 7 year old liked his size, well marked with a good head shape and expression. Moved ok.

MPB (6) 1 Alexanders Offordale Kalinda very promising puppy with pleasing proportions, shapely head and good expression. Lengthy neck and good in body, moved well and nicely presented. Res Bitch CC & BPIB