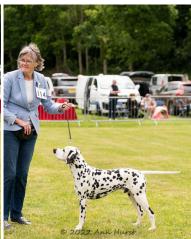

# **Best Opposite Sex & Dog CC**

1 Sassydals Flugel Horn, Norgrove Ms SA

# **Best Liver Dog**

 Sassydals Flugel Horn (JW, CH, Sh.CM), Norgrove Ms SA

2 Burke's Hafweena Painted Black

3 Christie's Laguna Dios Free Falcon By Sophtspot

LD (18) 1 Norgroves Sassydals Flugel Horn Dog CC. Mature 3 year old liver who has very good harmony of head and body, liked his angulation front and rear, well boned, strongly made male with tight feet, well presented and moved well. Would like better spotting