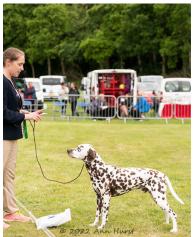

# Best Veteran Dog & Best Veteran in Show

Domdallino Je Suis Kilndandy (JW, VW, Irish & Int Ch.), McCarthy Mr J & Mrs C

# **Veteran Dog**

- Domdallino Je Suis Kilndandy (JW, VW, Irish & Int Ch.), McCarthy Mr J & Mrs C
- Buffrey Incognito By Dalleaf (JW, CH), Neath-Duggan & Baker

2 Hopkins Ch. Rapanooey Red Rose JW, black, good size and strongly made, liked his head shape, eye and expression. Clean neck and correct shoulder, tight feet.

3 Émmett & Simons Ch Ellemstra Against All Odds JW. VD (4) 1 McCarthy's Fr, Int Ch., Ir Ch. Domadallino Je Suis Kilndandy JW Res Dog CC, he is a good size and shape. 8A½ years old, beautifully marked liver, well made in head, good angulations, moves well and has a lovely temperament. BVIS.