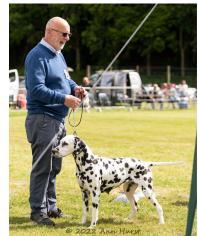

# **Best Opposite Sex & Dog CC**

1 Sassydals Flugel Horn, Norgrove Ms SA

# **Best Liver Dog**

 Sassydals Flugel Horn (JW, CH, Sh.CM), Norgrove Ms SA

2 Burke's Hafweena Painted Black

3 Christie's Laguna Dios Free Falcon By Sophtspot

LD (18) 1 Norgroves Sassydals Flugel Horn Dog CC. Mature 3 year old liver who has very good harmony of head and body, liked his angulation front and rear, well boned, strongly made male with tight feet, well presented and moved well. Would like better spotting