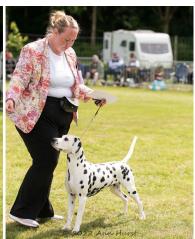

# Best Puppy Bitch & Best Puppy in show

Offordale Kalinda (JW, VW, Irish & Int Ch.), Alexander Mrs J

# **Best Black Bitch**

1 Offordale Kalinda (JW, CH, Sh.CM), Alexander Mrs J

2 Neath-Duggan & Baker's Ch. Buffrey Incognito By Dalleaf JW. 7 year old liked his size, well marked with a good head shape and expression. Moved ok.

MPB (6) 1 Alexanders Offordale Kalinda very promising puppy with pleasing proportions, shapely head and good expression. Lengthy neck and good in body, moved well and nicely presented. Res Bitch CC & BPIB