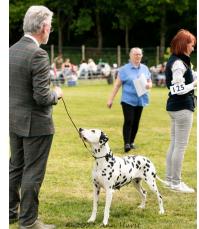

# Best Veteran Dog & Best Veteran in Show

Domdallino Je Suis Kilndandy (JW, VW, Irish & Int Ch.), McCarthy Mr J & Mrs C

# **Veteran Dog**

- Domdallino Je Suis Kilndandy (JW, VW, Irish & Int Ch.), McCarthy Mr J & Mrs C
- Buffrey Incognito By Dalleaf (JW, CH), Neath-Duggan & Baker