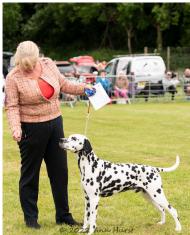

# **Best Opposite Sex & Dog CC**

1 Sassydals Flugel Horn, Norgrove Ms SA

# **Best Liver Dog**

 Sassydals Flugel Horn (JW, CH, Sh.CM), Norgrove Ms SA

2 Burke's Hafweena Painted Black

3 Christie's Laguna Dios Free Falcon By Sophtspot

LD (18) 1 Norgroves Sassydals Flugel Horn Dog CC. Mature 3 year old liver who has very good harmony of head and body, liked his angulation front and rear, well boned, strongly made male with tight feet, well presented and moved well. Would like better spotting