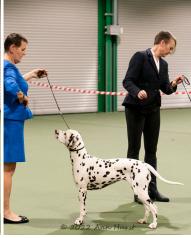

BRACE - Judged jointly with Dog Judge, Mary Sparks.

1. COLLIER Two delightful, well matched Dalmatians in size and shape that were expertly handled and stayed together with matching footfall.

2. HOPKIN

3. MORGAN