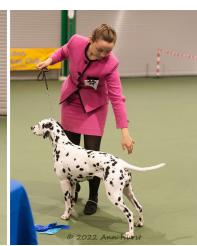

### BPIS, BPB

 Offordale Kalinda (JW, CH), Alexander Mrs J

### **Puppy Bitch**

- Offordale Kalinda (Sh.CM), Alexander Mrs
- 2 Sophtspot Phantasia For Daymadals (Sh.CM), Townson & Pardoe Mr GD & Miss SE
- Tamilanda Instant Star (Sh.CM), Whincup Mrs D & Mr K

Minor Puppy 0 entries

Puppy (6,3) Three lovely puppies.

1. Alexander: OFFORDALE KALINDA Almost a year old and maturing nicely. A handy size. She has an attractive head, defined wither, layback of shoulder and good bone. Her good angulation with bend of stifle enabled free and reachy