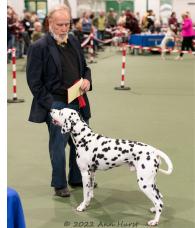

Puppy Dog 6entries.

1st & Best Puppy Dog Alexander's Offerdale Grenadier.

Dense black spotting on a clear white coat, 11mth old dog handsome head good reach of neck,

Lovely body and tail set, nice tight feet just needs to get himself together and that will came as he matures, beautifully shown and presented, moved well.