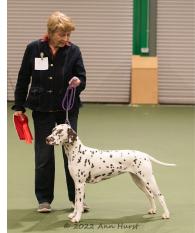

### RBCC, BLB

Dalmark The Ash Blonde (CH), Kembrey Ms M

Saunders & Davis: DALLYDYL HONEY TRAP JW

Post Graduate (9,2)

1. Kembrey: DALMARK THE ASH BLONDE Balanced liver spot of good colour. Even distribution of spots. Not overdone in any way but all parts flowing together. Good head proportions, amber eye. Nice return of upper arm, arched cat feet and spring in pasterns. Lovely topline which she kept on the move. Her tracking was excellent and her correct