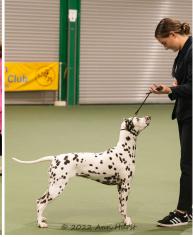

### RBIS, BCC, BBB

1 Sophtspot Knockout At Rapanooey (JW, CH), Hobbs Miss C & Whiting Ms M

### **Special Memorial Open Bitch**

- 1 Sophtspot Knockout At Rapanooey (CH), Hobbs Miss C & Whiting Ms M
- 2 Dalfellin Agape (CH), Penn Mrs M L & Mr A J
- 3 Malbreow Twinkling Star (CH), Quigley Mrs BA

coming. Enough length in body to enable reach and drive on the move. 3. Richardson: CH.MAPPLEWELL LIMITED EDITION

Special Memorial Open (6,3) 1. Hobbs & Whiting: SOPHTSPOT KNOCKOUT AT RAPANOOEY So much to admire about this young black spotted bitch. Just coming into her own, well schooled and attentive to her handler. I risk repeating myself with my class winners. Showing strength with elegance, you feel she could do a days work. Good forquarters, enough bone into well arched cat feet. Short coupled, good croup and tailset. Depth of thigh, moderate turn of stifle, defined hocks all set off in sparkling condition. Moved with purpose. Bitch CC, Res.BIS