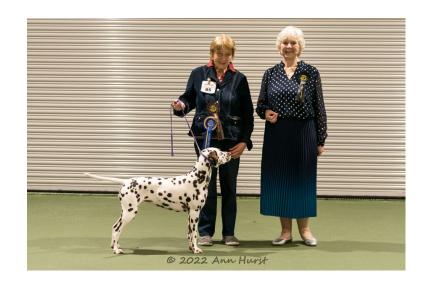

2nd Arnold's Dalfellin Amour.

3rd Quigley's Dalkiss Paperback Writer.

Special Junior Veteran Dog. 3 entries 1 abs.

1st dog CC, B.Black, B.Vet in Show. & BIS. Neath\_ Duggan & Baker's CH Buffrey Incognito by Dalleaf JW. What can I say about this amazing dog, superb black spotting evenly distributed on a pure white coat and in fabulous condition throughout. At 7yrs old looking better than ever and moved with drive around the ring he has such presence and is always shown to perfection by his handler he well deserved the Best in Show.