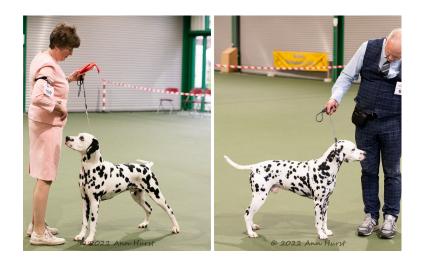

2nd Arnold's Dalfellin Amour.

3rd Quigley's Dalkiss Paperback Writer.

Special Junior Veteran Dog. 3 entries 1 abs.

1st dog CC, B.Black, B.Vet in Show. & BIS. Neath\_ Duggan & Baker's CH Buffrey Incognito by Dalleaf JW. What can I say about this amazing dog, superb black spotting evenly distributed on a pure white coat and in fabulous condition throughout. At 7yrs old looking better than ever and moved with drive around the ring he has such presence and is always shown to perfection by his handler he well deserved the Best in Show.