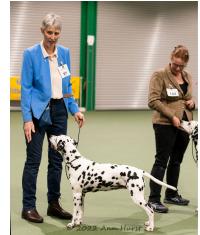

BRACE - Judged jointly with Dog Judge, Mary Sparks.

1. COLLIER Two delightful, well matched Dalmatians in size and shape that were expertly handled and stayed together with matching footfall.

2. HOPKIN

3. MORGAN