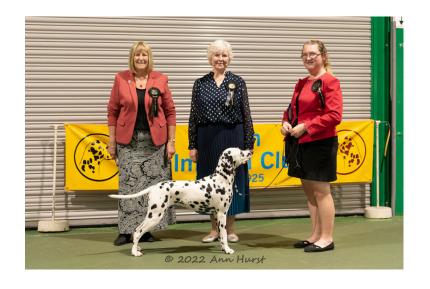

### RBIS, BCC, BBB

1 Sophtspot Knockout At Rapanooey (JW, CH), Hobbs Miss C & Whiting Ms M

coming. Enough length in body to enable reach and drive on the move. 3. Richardson: CH.MAPPLEWELL LIMITED EDITION

Special Memorial Open (6,3) 1. Hobbs & Whiting: SOPHTSPOT KNOCKOUT AT RAPANOOEY So much to admire about this young black spotted bitch. Just coming into her own, well schooled and attentive to her handler. I risk repeating myself with my class winners. Showing strength with elegance, you feel she could do a days work. Good forquarters, enough bone into well arched cat feet. Short coupled, good croup and tailset. Depth of thigh, moderate turn of stifle, defined hocks all set off in sparkling condition. Moved with purpose. Bitch CC, Res.BIS