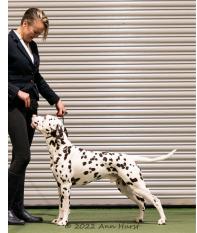

### BIS, BVIS, DCC, BVD, BBD

 Buffrey Incognito By Dalleaf (JW, CH), Neath-Duggan & Baker

2nd Arnold's Dalfellin Amour.

3rd Quigley's Dalkiss Paperback Writer.

Special Junior Veteran Dog. 3 entries 1 abs.

1st dog CC, B.Black, B.Vet in Show. & BIS. Neath\_ Duggan & Baker's CH Buffrey Incognito by Dalleaf JW. What can I say about this amazing dog, superb black spotting evenly distributed on a pure white coat and in fabulous condition throughout. At 7yrs old looking better than ever and moved with drive around the ring he has such presence and is always shown to perfection by his handler he well deserved the Best in Show.