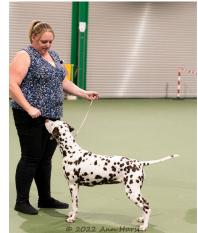

2nd Arnold's Dalfellin Amour.

3rd Quigley's Dalkiss Paperback Writer.

Special Junior Veteran Dog. 3 entries 1 abs.

1st dog CC, B.Black, B.Vet in Show. & BIS. Neath\_ Duggan & Baker's CH Buffrey Incognito by Dalleaf JW. What can I say about this amazing dog, superb black spotting evenly distributed on a pure white coat and in fabulous condition throughout. At 7yrs old looking better than ever and moved with drive around the ring he has such presence and is always shown to perfection by his handler he well deserved the Best in Show.