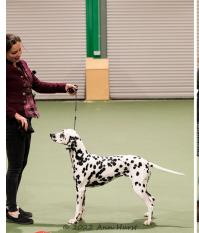

Puppy Dog 6entries.

1st & Best Puppy Dog Alexander's Offerdale Grenadier.

Dense black spotting on a clear white coat, 11mth old dog handsome head good reach of neck,

Lovely body and tail set, nice tight feet just needs to get himself together and that will came as he matures, beautifully shown and presented, moved well.