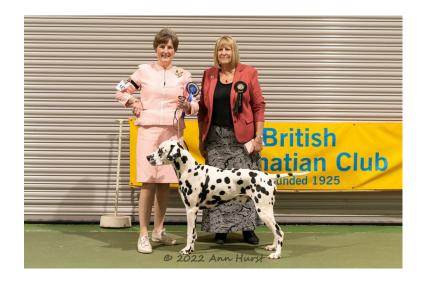

### RBIS, BCC, BBB

1 Sophtspot Knockout At Rapanooey (JW, CH), Hobbs Miss C & Whiting Ms M

coming. Enough length in body to enable reach and drive on the move. 3. Richardson: CH.MAPPLEWELL LIMITED EDITION

Special Memorial Open (6,3) 1. Hobbs & Whiting: SOPHTSPOT KNOCKOUT AT RAPANOOEY So much to admire about this young black spotted bitch. Just coming into her own, well schooled and attentive to her handler. I risk repeating myself with my class winners. Showing strength with elegance, you feel she could do a days work. Good forquarters, enough bone into well arched cat feet. Short coupled, good croup and tailset. Depth of thigh, moderate turn of stifle, defined hocks all set off in sparkling condition. Moved with purpose. Bitch CC, Res.BIS