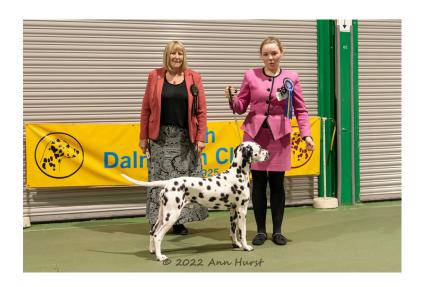

BRACE - Judged jointly with Dog Judge, Mary Sparks.

1. COLLIER Two delightful, well matched Dalmatians in size and shape that were expertly handled and stayed together with matching footfall.

2. HOPKIN

3. MORGAN