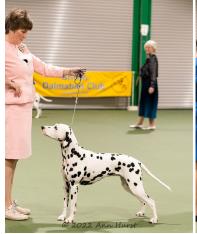

2nd Arnold's Dalfellin Amour.

3rd Quigley's Dalkiss Paperback Writer.

Special Junior Veteran Dog. 3 entries 1 abs.

1st dog CC, B.Black, B.Vet in Show. & BIS. Neath\_ Duggan & Baker's CH Buffrey Incognito by Dalleaf JW. What can I say about this amazing dog, superb black spotting evenly distributed on a pure white coat and in fabulous condition throughout. At 7yrs old looking better than ever and moved with drive around the ring he has such presence and is always shown to perfection by his handler he well deserved the Best in Show.