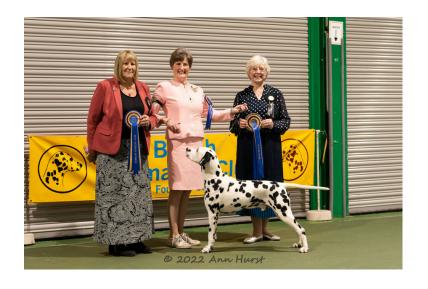

### BIS, BVIS, DCC, BVD, BBD

 Buffrey Incognito By Dalleaf (JW, CH), Neath-Duggan & Baker

2nd Arnold's Dalfellin Amour.

3rd Quigley's Dalkiss Paperback Writer.

Special Junior Veteran Dog. 3 entries 1 abs.

1st dog CC, B.Black, B.Vet in Show. & BIS. Neath\_ Duggan & Baker's CH Buffrey Incognito by Dalleaf JW. What can I say about this amazing dog, superb black spotting evenly distributed on a pure white coat and in fabulous condition throughout. At 7yrs old looking better than ever and moved with drive around the ring he has such presence and is always shown to perfection by his handler he well deserved the Best in Show.