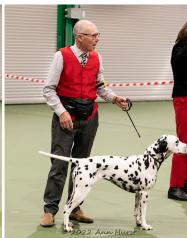

### Special Senior Veteran Dog. 2 entries.

1st Stillman & Davis. Tolutim Yaffle.

10yr old, nice black spotting well distributed, nice head and neck, level topline held on the move, good body and bone, correct tail set still enjoying his time in the ring, nicely presented.