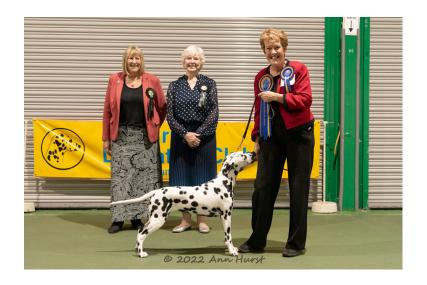

2nd Arnold's Dalfellin Amour.

3rd Quigley's Dalkiss Paperback Writer.

Special Junior Veteran Dog. 3 entries 1 abs.

1st dog CC, B.Black, B.Vet in Show. & BIS. Neath\_ Duggan & Baker's CH Buffrey Incognito by Dalleaf JW. What can I say about this amazing dog, superb black spotting evenly distributed on a pure white coat and in fabulous condition throughout. At 7yrs old looking better than ever and moved with drive around the ring he has such presence and is always shown to perfection by his handler he well deserved the Best in Show.