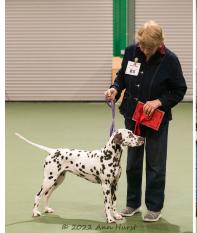

### RDCC

 Mapplewell Pocket Rocket (CH), Richardson, Mrs

### **Open Dog**

- Mapplewell Pocket Rocket (CH), Richardson, Mrs
- Sophtspot Gold Dust (JW, CH), Christie Mrs J
- 3 Rapanooey Red Rose (JW, CH), Mrs J Hopkin
- Res Tamilanda Air Force One (JW, CH), Whincup, Mr K & Mrs D L
- VHC Caprillis Panache Over Sassafras (CH), Locke-McFadzean Mrs A

Open Dog. 9 entries 1abs

1st and Res CC. Ch Mapplewell Pocket Rocket.

Really nice black spotted boy, handsome head and expression, good reach of neck level topline

held on the move, good depth of brisket and we'll angulated rear quarters correct tailset, and lovely bone, moved with drive and expertly shown in lovely condition.