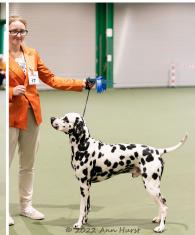

### RBIS, BCC, BBB

1 Sophtspot Knockout At Rapanooey (JW, CH), Hobbs Miss C & Whiting Ms M

coming. Enough length in body to enable reach and drive on the move. 3. Richardson: CH.MAPPLEWELL LIMITED EDITION

Special Memorial Open (6,3) 1. Hobbs & Whiting: SOPHTSPOT KNOCKOUT AT RAPANOOEY So much to admire about this young black spotted bitch. Just coming into her own, well schooled and attentive to her handler. I risk repeating myself with my class winners. Showing strength with elegance, you feel she could do a days work. Good forquarters, enough bone into well arched cat feet. Short coupled, good croup and tailset. Depth of thigh, moderate turn of stifle, defined hocks all set off in sparkling condition. Moved with purpose. Bitch CC, Res.BIS