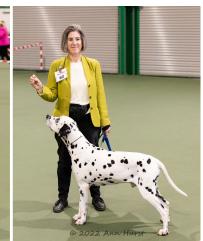

coming. Enough length in body to enable reach and drive on the move. 3. Richardson: CH.MAPPLEWELL LIMITED EDITION

Special Memorial Open (6,3) 1. Hobbs & Whiting: SOPHTSPOT KNOCKOUT AT RAPANOOEY So much to admire about this young black spotted bitch. Just coming into her own, well schooled and attentive to her handler. I risk repeating myself with my class winners. Showing strength with elegance, you feel she could do a days work. Good forquarters, enough bone into well arched cat feet. Short coupled, good croup and tailset. Depth of thigh, moderate turn of stifle, defined hocks all set off in sparkling condition. Moved with purpose. Bitch CC, Res.BIS