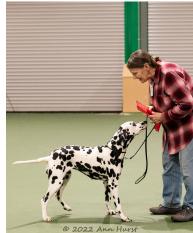

2nd Arnold's Dalfellin Amour.

3rd Quigley's Dalkiss Paperback Writer.

Special Junior Veteran Dog. 3 entries 1 abs.

1st dog CC, B.Black, B.Vet in Show. & BIS. Neath\_ Duggan & Baker's CH Buffrey Incognito by Dalleaf JW. What can I say about this amazing dog, superb black spotting evenly distributed on a pure white coat and in fabulous condition throughout. At 7yrs old looking better than ever and moved with drive around the ring he has such presence and is always shown to perfection by his handler he well deserved the Best in Show.