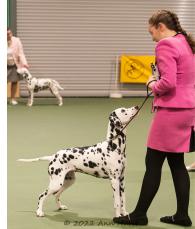

### BPIS, BPB

 Offordale Kalinda (JW, CH), Alexander Mrs J

### **BPD**

1 Offordale Grenadier (CH), Alexander Mrs J

### **Puppy Dog**

- Offordale Grenadier (JW, Sh.CM), Alexander Mrs J
- 2 Decodas Tick or Treat for Travier (JW, Sh.CM), Mrs R P Wilson
- Nospar's Drambuie (JW, Sh.CM), Pilgrim Mrs M & Mr G
- Res Decodas Crackerjack (JW, Sh.CM), Howard Mrs HJ
- **VHC** Keiradal Thunderstruck (JW, Sh.CM), Cole Mrs E

Puppy Dog 6entries.

1st & Best Puppy Dog Alexander's Offerdale Grenadier.

Dense black spotting on a clear white coat, 11mth old dog handsome head good reach of neck,

Lovely body and tail set, nice tight feet just needs to get himself together and that will came as he matures, beautifully shown and presented, moved well.