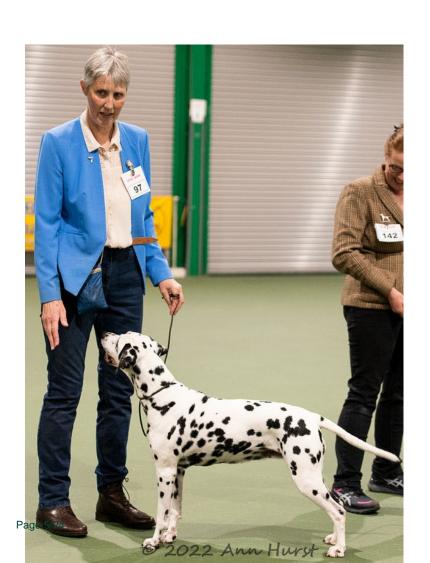

2nd Arnold's Dalfellin Amour.

3rd Quigley's Dalkiss Paperback Writer.

Special Junior Veteran Dog. 3 entries 1 abs.

1st dog CC, B.Black, B.Vet in Show. & BIS. Neath\_ Duggan & Baker's CH Buffrey Incognito by Dalleaf JW. What can I say about this amazing dog, superb black spotting evenly distributed on a pure white coat and in fabulous condition throughout. At 7yrs old looking better than ever and moved with drive around the ring he has such presence and is always shown to perfection by his handler he well deserved the Best in Show.