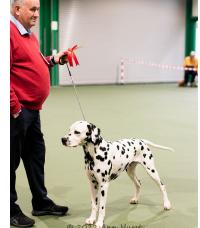

2nd Arnold's Dalfellin Amour.

3rd Quigley's Dalkiss Paperback Writer.

Special Junior Veteran Dog. 3 entries 1 abs.

1st dog CC, B.Black, B.Vet in Show. & BIS. Neath\_ Duggan & Baker's CH Buffrey Incognito by Dalleaf JW. What can I say about this amazing dog, superb black spotting evenly distributed on a pure white coat and in fabulous condition throughout. At 7yrs old looking better than ever and moved with drive around the ring he has such presence and is always shown to perfection by his handler he well deserved the Best in Show.