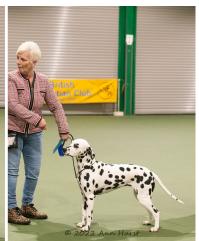

### BIS, BVIS, DCC, BVD, BBD

 Buffrey Incognito By Dalleaf (JW, CH), Neath-Duggan & Baker

### **Special Junior Veteran Dog**

- Buffrey Incognito By Dalleaf (JW, CH), Neath-Duggan & Baker
- 2 Alphadal King of Angels (Sh.CM), Mrs PM & Mrs CP Goodswen

2nd Arnold's Dalfellin Amour.

3rd Quigley's Dalkiss Paperback Writer.

Special Junior Veteran Dog. 3 entries 1 abs.

1st dog CC, B.Black, B.Vet in Show. & BIS. Neath\_ Duggan & Baker's CH Buffrey Incognito by Dalleaf JW. What can I say about this amazing dog, superb black spotting evenly distributed on a pure white coat and in fabulous condition throughout. At 7yrs old looking better than ever and moved with drive around the ring he has such presence and is always shown to perfection by his handler he well deserved the Best in Show.