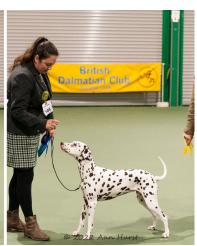

### BPIS, BPB

 Offordale Kalinda (JW, CH), Alexander Mrs J

Minor Puppy 0 entries

Puppy (6,3) Three lovely puppies.

1. Alexander: OFFORDALE KALINDA Almost a year old and maturing nicely. A handy size. She has an attractive head, defined wither, layback of shoulder and good bone. Her good angulation with bend of stifle enabled free and reachy