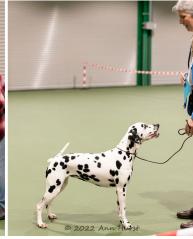

### RBIS, BCC, BBB

1 Sophtspot Knockout At Rapanooey (JW, CH), Hobbs Miss C & Whiting Ms M

coming. Enough length in body to enable reach and drive on the move. 3. Richardson: CH.MAPPLEWELL LIMITED EDITION

Special Memorial Open (6,3) 1. Hobbs & Whiting: SOPHTSPOT KNOCKOUT AT RAPANOOEY So much to admire about this young black spotted bitch. Just coming into her own, well schooled and attentive to her handler. I risk repeating myself with my class winners. Showing strength with elegance, you feel she could do a days work. Good forquarters, enough bone into well arched cat feet. Short coupled, good croup and tailset. Depth of thigh, moderate turn of stifle, defined hocks all set off in sparkling condition. Moved with purpose. Bitch CC, Res.BIS