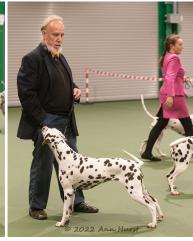

2nd Arnold's Dalfellin Amour.

3rd Quigley's Dalkiss Paperback Writer.

Special Junior Veteran Dog. 3 entries 1 abs.

1st dog CC, B.Black, B.Vet in Show. & BIS. Neath\_ Duggan & Baker's CH Buffrey Incognito by Dalleaf JW. What can I say about this amazing dog, superb black spotting evenly distributed on a pure white coat and in fabulous condition throughout. At 7yrs old looking better than ever and moved with drive around the ring he has such presence and is always shown to perfection by his handler he well deserved the Best in Show.