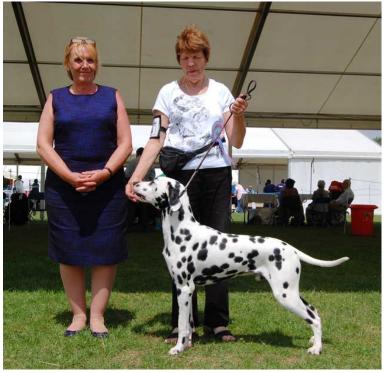

#### OD 6/0

1 Whincup, Tamilander Panther Lilly (JW,ShCM), B/S All male in tip top condition, balanced head correct ear carriage good eye colour, nicely arched neck, defined wither, good topline, strong loin correct tail carriage, moved off with reach and drive and tracked true fore & aft CC