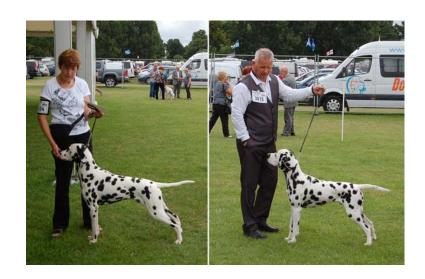

3, Suggett, Dalesbred GeebeeGold for Kintegus

PG 9/1

1 Moate, Leiahart Honolulu Honey at Sundowndal, B/S Miss personality plus, lovely quality so happy to be here but hard work for her handler. Balanced head framed beautifully with correctly placed and held ears, long tapered neck completely free from throatiness giving her true elegance, Deep chest plenty of heart and lung room, ribbed well back, short strong loin, correct rear angulation, good reach and drive tracked true topped off with excellent coat condition and spotting, CC & BOB