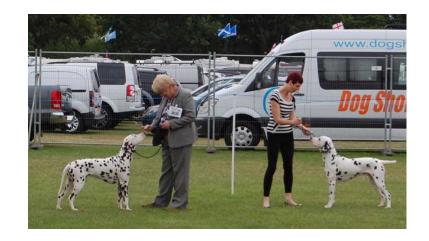

#### OD 6/0

1 Whincup, Tamilander Panther Lilly (JW,ShCM), B/S All male in tip top condition, balanced head correct ear carriage good eye colour, nicely arched neck, defined wither, good topline, strong loin correct tail carriage, moved off with reach and drive and tracked true fore & aft CC

3 Gardinor, Dalspots Dubyana at Dakata

O 8/1

1 Bolt-Rowledge, Boutonneux Galathea at Gemmont B/S An upstanding bitch with presence, intelligent expression correctly carried ears, standing on well boned legs good amount of fill at the front well angled at the rear, a pleasure to watch move with a long stride smooth and powerful, tracking totally true rear feet following the front no sign of pinning or platting. RCC