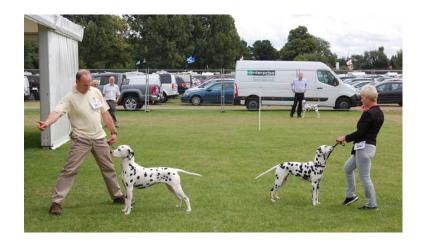

#### OD 6/0

1 Whincup, Tamilander Panther Lilly (JW,ShCM), B/S All male in tip top condition, balanced head correct ear carriage good eye colour, nicely arched neck, defined wither, good topline, strong loin correct tail carriage, moved off with reach and drive and tracked true fore & aft CC

2 Hartley & Griffiths, CH Creaganbrec The Favourite at Miragua JW, B/S an old favourite, correct size, gleaming coat, correct ear carriage, deep chest short coupled good topline and tail carriage moved with purpose.