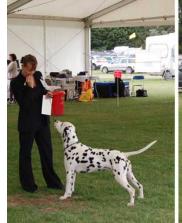

#### PD. 7/1

1 Gardinor, Jamelsley Pyracantha at Dakata, B/s, balanced head with good eye colour giving intelligent expression, good reach of neck flowing into well laid back shoulders, correct topline sping of rib strong loin, nicely angled rear, moved true with tail held correctly, RCC & BP

3, Suggett, Dalesbred GeebeeGold for Kintegus

PG 9/1

1 Moate, Leiahart Honolulu Honey at Sundowndal, B/S Miss personality plus, lovely quality so happy to be here but hard work for her handler. Balanced head framed beautifully with correctly placed and held ears, long tapered neck completely free from throatiness giving her true elegance, Deep chest plenty of heart and lung room, ribbed well back, short strong loin, correct rear angulation, good reach and drive tracked true topped off with excellent coat condition and spotting, CC & BOB