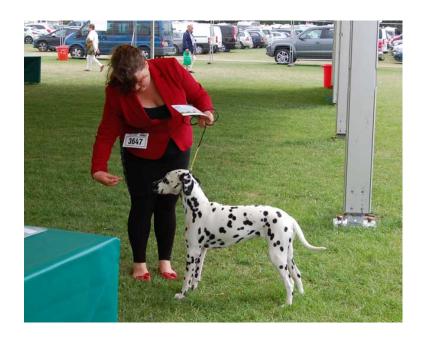

3 Gardinor, Dalspots Dubyana at Dakata

O 8/1

1 Bolt-Rowledge, Boutonneux Galathea at Gemmont B/S An upstanding bitch with presence, intelligent expression correctly carried ears, standing on well boned legs good amount of fill at the front well angled at the rear, a pleasure to watch move with a long stride smooth and powerful, tracking totally true rear feet following the front no sign of pinning or platting. RCC

platting. RCC
2 Haywood-Ridgway, Luccombe Strawberry Dream B/S Out of the top drawer standard size, balanced head correctly

held ears, level topline tail flows off correctly well angled front and rear good side gait. 3 Alexander, Offordale Amethyst.