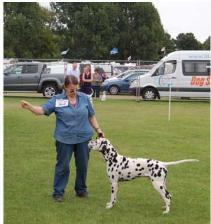

#### OD 6/0

1 Whincup, Tamilander Panther Lilly (JW,ShCM), B/S All male in tip top condition, balanced head correct ear carriage good eye colour, nicely arched neck, defined wither, good topline, strong loin correct tail carriage, moved off with reach and drive and tracked true fore & aft CC

3 Gardinor, Dalspots Dubyana at Dakata

O 8/1

1 Bolt-Rowledge, Boutonneux Galathea at Gemmont B/S An upstanding bitch with presence, intelligent expression correctly carried ears, standing on well boned legs good amount of fill at the front well angled at the rear, a pleasure to watch move with a long stride smooth and powerful, tracking totally true rear feet following the front no sign of pinning or platting. RCC