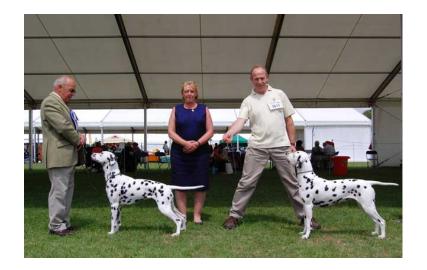

3, Suggett, Dalesbred GeebeeGold for Kintegus

PG 9/1

1 Moate, Leiahart Honolulu Honey at Sundowndal, B/S Miss personality plus, lovely quality so happy to be here but hard work for her handler. Balanced head framed beautifully with correctly placed and held ears, long tapered neck completely free from throatiness giving her true elegance, Deep chest plenty of heart and lung room, ribbed well back, short strong loin, correct rear angulation, good reach and drive tracked true topped off with excellent coat condition and spotting, CC & BOB

#### PD. 7/1

1 Gardinor, Jamelsley Pyracantha at Dakata, B/s, balanced head with good eye colour giving intelligent expression, good reach of neck flowing into well laid back shoulders, correct topline sping of rib strong loin, nicely angled rear, moved true with tail held correctly, RCC & BP