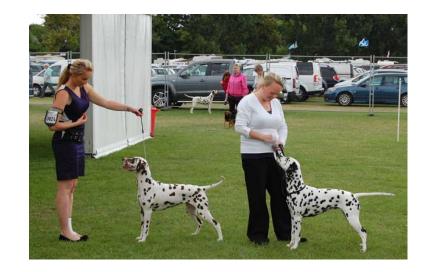

3 Gardinor, Dalspots Dubyana at Dakata

O 8/1

1 Bolt-Rowledge, Boutonneux Galathea at Gemmont B/S An upstanding bitch with presence, intelligent expression correctly carried ears, standing on well boned legs good amount of fill at the front well angled at the rear, a pleasure to watch move with a long stride smooth and powerful, tracking totally true rear feet following the front no sign of pinning or platting. RCC

platting. RCC
2 Haywood-Ridgway, Luccombe Strawberry Dream B/S Out of the top drawer standard size, balanced head correctly

held ears, level topline tail flows off correctly well angled front and rear good side gait. 3 Alexander, Offordale Amethyst.