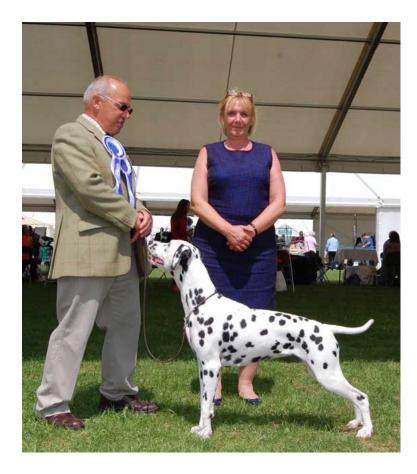

#### PD. 7/1

1 Gardinor, Jamelsley Pyracantha at Dakata, B/s, balanced head with good eye colour giving intelligent expression, good reach of neck flowing into well laid back shoulders, correct topline sping of rib strong loin, nicely angled rear, moved true with tail held correctly, RCC & BP