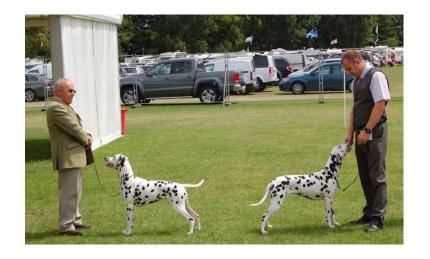

3, Suggett, Dalesbred GeebeeGold for Kintegus

PG 9/1

1 Moate, Leiahart Honolulu Honey at Sundowndal, B/S Miss personality plus, lovely quality so happy to be here but hard work for her handler. Balanced head framed beautifully with correctly placed and held ears, long tapered neck completely free from throatiness giving her true elegance, Deep chest plenty of heart and lung room, ribbed well back, short strong loin, correct rear angulation, good reach and drive tracked true topped off with excellent coat condition and spotting, CC & BOB

#### PD. 7/1

1 Gardinor, Jamelsley Pyracantha at Dakata, B/s, balanced head with good eye colour giving intelligent expression, good reach of neck flowing into well laid back shoulders, correct topline sping of rib strong loin, nicely angled rear, moved true with tail held correctly, RCC & BP