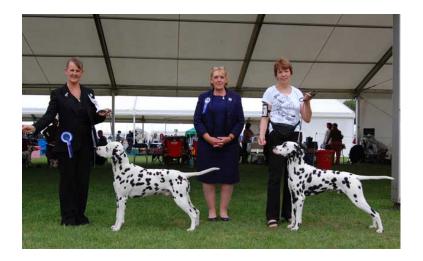

3, Suggett, Dalesbred GeebeeGold for Kintegus

PG 9/1

1 Moate, Leiahart Honolulu Honey at Sundowndal, B/S Miss personality plus, lovely quality so happy to be here but hard work for her handler. Balanced head framed beautifully with correctly placed and held ears, long tapered neck completely free from throatiness giving her true elegance, Deep chest plenty of heart and lung room, ribbed well back, short strong loin, correct rear angulation, good reach and drive tracked true topped off with excellent coat condition and spotting, CC & BOB

#### PD. 7/1

1 Gardinor, Jamelsley Pyracantha at Dakata, B/s, balanced head with good eye colour giving intelligent expression, good reach of neck flowing into well laid back shoulders, correct topline sping of rib strong loin, nicely angled rear, moved true with tail held correctly, RCC & BP